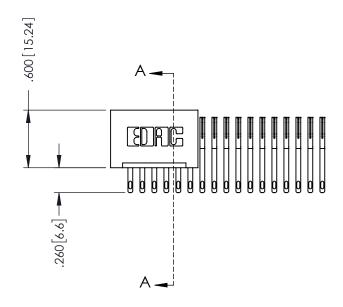

## **Contact Code 555**

## **Contact Code 556**

INSULATOR MATERIAL: THERMOPLASTIC POLYESTER, UL 94V-0 CONTACT MATERIAL; COPPER, NICKEL, TIN ALLOY CA-725 CONTACT PLATING: GOLD ON THE MATING AREA, TIN-LEAD

ON THE CONTACT TAILS, NICKEL UNDERPLATE

## 346/396 SERIES CARD EDGE CONNECTOR CONTACT CODE 555,556,558,559,560 DIMENSIONS

YOUR CONNECTION TO QUALITY & SERVICE

**EDAC INC** TORONTO, ONTARIO CANADA

THESE DRAWINGS AND SPECIFICATIONS ARE THE PROPERTY OF EDAC INC.,AND SHALL NOT BE REPRODUCED, OR COPIED OR USED AS THE BASIS FOR THE MANUFACTURE OR SALE OF APPARATUS WITHOUT WRITTEN PERMISSION.