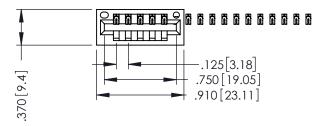

THIS IS A C.A.D. GENERATED DRAWING DO NOT MAKE MANUAL REVISIONS TO MASTER.

ISSUE NUMBER

ORIGINAL

1

INSULATOR MATERIAL: THERMOPLASTIC POLYESTER, UL 94V-0 CONTACT MATERIAL; COPPER, NICKEL, TIN ALLOY CA-725 CONTACT PLATING: GOLD ON THE MATING AREA, TIN-LEAD ON THE CONTACT TAILS, NICKEL UNDERPLATE

346/396 SERIES CARD EDGE CONNECTOR PART NUMBER: 346-017-500-101

YOUR CONNECTION TO QUALITY & SERVICE

**EDAC INC** TORONTO, ONTARIO CANADA

THESE DRAWINGS AND SPECIFICATIONS ARE THE PROPERTY OF EDAC INC.,AND SHALL NOT BE REPRODUCED, OR COPIED OR USED AS THE BASIS FOR THE MANUFACTURE OR SALE OF APPARATUS WITHOUT WRITTEN PERMISSION.