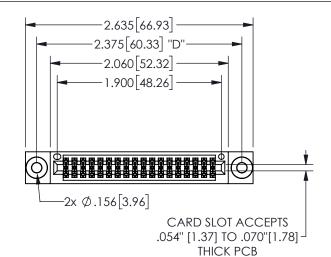

THIS IS A C.A.D. GENERATED DRAWING DO NOT MAKE MANUAL REVISIONS TO MASTER.

ISSUE NUMBER

ORIGINAL

<u>Contact Dimensions:</u> 544-Wire Wrap .050x.025(1.27x0.64) - Tail LG=.750(19.05)

.100 (2.54) Contact Spacing x .200 (5.08) Row Spacing

## 345/395 SERIES CARD EDGE CONNECTOR PART NUMBER: 345-036-544-203

YOUR CONNECTION TO QUALITY & SERVICE

**EDAC INC** TORONTO, ONTARIO CANADA

THESE DRAWINGS AND SPECIFICATIONS ARE THE PROPERTY OF EDAC INC.,AND SHALL NOT BE REPRODUCED,OR COPIED OR USED AS THE BASIS FOR THE MANUFACTURE OR SALE OF APPARATUS WITHOUT WRITTEN PERMISSION.