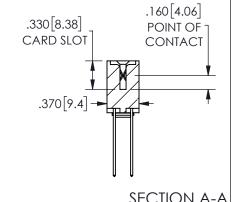

ORIGINAL 1

ISSUE NUMBER

**Contact Code 558** 

Contact Code 559

**Contact Code 560** 

INSULATOR MATERIAL: THERMOPLASTIC POLYESTER, UL 94V-0 DAP MATERIAL AVAILABLE UPON REQUEST

CONTACT MATERIAL; COPPER ALLOY CONTACT PLATING: GOLD ON THE MATING AREA, TIN PLATING ON THE CONTACT TAILS, NICKEL UNDERPLATE

345/395 SERIES CARD EDGE CONNECTOR CONTACT CODE 555,556,558,559,560 DIMENSIONS

YOUR CONNECTION TO QUALITY & SERVICE

**EDAC INC** TORONTO, ONTARIO CANADA

THESE DRAWINGS AND SPECIFICATIONS ARE THE PROPERTY OF EDAC INC.,AND SHALL NOT BE REPRODUCED, OR COPIED OR USED AS THE BASIS FOR THE MANUFACTURE OR SALE OF APPARATUS WITHOUT WRITTEN PERMISSION.