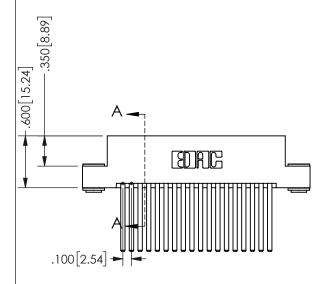

THIS IS A C.A.D. GENERATED DRAWING DO NOT MAKE MANUAL REVISIONS TO MASTER.

ISSUE NUMBER

ORIGINAL

<u>Contact Dimensions:</u> 544-Wire Wrap .050x.025(1.27x0.64) - Tail LG=.750(19.05)

.100 (2.54) Contact Spacing x .200 (5.08) Row Spacing

## 345/395 SERIES CARD EDGE CONNECTOR PART NUMBER: 345-036-544-203

YOUR CONNECTION TO QUALITY & SERVICE

**EDAC INC** TORONTO, ONTARIO CANADA

THESE DRAWINGS AND SPECIFICATIONS ARE THE PROPERTY OF EDAC INC.,AND SHALL NOT BE REPRODUCED,OR COPIED OR USED AS THE BASIS FOR THE MANUFACTURE OR SALE OF APPARATUS WITHOUT WRITTEN PERMISSION.