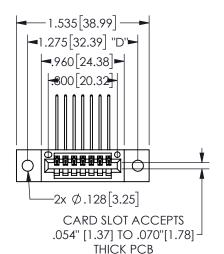

## **SECTION A-A**

345/395 SERIES CARD EDGE CONNECTOR PART NUMBER: 345-007-559-102

**EDAC INC** TORONTO, ONTARIO CANADA

THESE DRAWINGS AND SPECIFICATIONS ARE THE PROPERTY OF EDAC INC.,AND SHALL NOT BE REPRODUCED, OR COPIED OR USED AS THE BASIS FOR THE MANUFACTURE OR SALE OF APPARATUS WITHOUT WRITTEN PERMISSION.

| ACAD REFERENCE NO.  | 345-ENG-MASTER   |
|---------------------|------------------|
| DRAWN: R.STA.MONICA | DATE:MAY.16/2017 |
| CHECKED:            | DATE:            |
| SCALE: NTS          | SHEET 1 OF 2     |
| DRAWING NUMBER      | ISSUE            |
| 345-ENG-MASTER      | 1                |
|                     |                  |