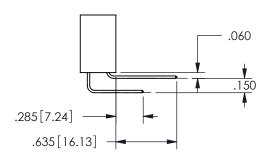

THIS IS A C.A.D. GENERATED DRAWING DO NOT MAKE MANUAL REVISIONS TO MASTER.

ISSUE NUMBER

ORIGINAL

<u>Contact Dimensions:</u>
559-90 Degree Bend (Code 541 Contacts)
See Sheet 2 for Contact Code 555, 556, 558, 559, 560 **Dimensions** 

.160 4.06 .330[8.38] POINT OF CARD SLOT CONTACT .370 9.4