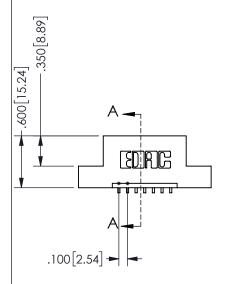

## **SECTION A-A**

345/395 SERIES CARD EDGE CONNECTOR PART NUMBER: 345-007-559-102

**EDAC INC** TORONTO, ONTARIO CANADA

THESE DRAWINGS AND SPECIFICATIONS ARE THE PROPERTY OF EDAC INC.,AND SHALL NOT BE REPRODUCED, OR COPIED OR USED AS THE BASIS FOR THE MANUFACTURE OR SALE OF APPARATUS WITHOUT WRITTEN PERMISSION.

| ACAD REFERENCE NO.  | 345-ENG-MASTER   |
|---------------------|------------------|
| DRAWN: R.STA.MONICA | DATE:MAY.16/2017 |
| CHECKED:            | DATE:            |
| SCALE: NTS          | SHEET 1 OF 2     |
| DRAWING NUMBER      | ISSUE            |
| 345-ENG-MASTER      | 1                |
|                     |                  |