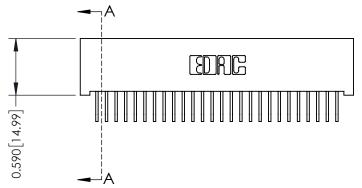

342 Assembly

THIS IS A C.A.D. GENERATED DRAWING DO NOT MAKE MANUAL REVISIONS TO MASTER. ISSUE NUMBER

ORIGINAL

1

| 342 / 392 Series Card Edge Connector       |                                                                                                                                                                                                                                          |          | ACAD REFERENCE NO. 342 ENG MASTER |                  |       |  |
|--------------------------------------------|------------------------------------------------------------------------------------------------------------------------------------------------------------------------------------------------------------------------------------------|----------|-----------------------------------|------------------|-------|--|
| Contact Bend Detail                        |                                                                                                                                                                                                                                          | DRAWN:   | J.LEE                             | DATE: OCT. 06/09 |       |  |
|                                            |                                                                                                                                                                                                                                          | CHECKED: |                                   | DATE:            |       |  |
| EDAC INC THESE DRAWINGS AND SPECIFICATIONS | SCALE:                                                                                                                                                                                                                                   | NTS      | SHEET :                           | 2 OF 3           |       |  |
| TORONTO, ONTARIO                           | TORONTO, ONTARIO CANADA  NNECTION TO QUALITY & SERVICE  TORONTO, ONTARIO ARE THE PROPERTY OF EDAC INC., AND SHALL NOT BE REPRODUCED, OR COPIED OR USED AS THE BASIS FOR THE MANUFACTURE OR SALE OF APPARATUS WITHOUT WRITTEN PERMISSION. | DRAWING  | NUMBER                            |                  | ISSUE |  |
|                                            |                                                                                                                                                                                                                                          | 3        | 42 Assembly                       |                  | 1     |  |