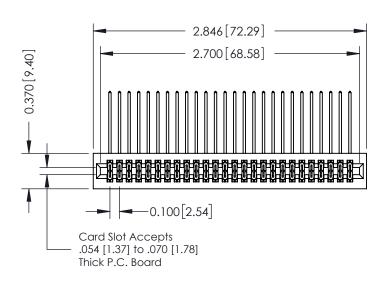

## **See Accompanying Pages for:**

- **Contact Bend Details**
- **Mounting Options**

| 342 / 392 Card Edge Connector |
|-------------------------------|
| Part Number: 342-052-558-201  |

|   | ACAD REFERENCE NO | . 342 ENG MASTER |
|---|-------------------|------------------|
|   | DRAWN: J.LEE      | DATE: OCT. 06/09 |
|   | CHECKED:          | DATE:            |
|   | SCALE: NTS        | SHEET 1 OF 3     |
| ) | DRAWING NUMBER    | ISSUE            |