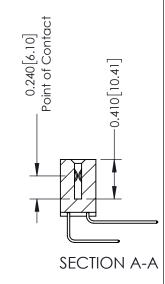

342 Assembly

THIS IS A C.A.D. GENERATED DRAWING DO NOT MAKE MANUAL REVISIONS TO MASTER. ISSUE NUMBER

ORIGINAL

1

| 342 / 392 Series Card Edge Connector       |                                                                                                                                                                                                                                          |          | ACAD REFERENCE NO. 342 ENG MASTER |                  |       |  |
|--------------------------------------------|------------------------------------------------------------------------------------------------------------------------------------------------------------------------------------------------------------------------------------------|----------|-----------------------------------|------------------|-------|--|
| Contact Bend Detail                        |                                                                                                                                                                                                                                          | DRAWN:   | J.LEE                             | DATE: OCT. 06/09 |       |  |
|                                            |                                                                                                                                                                                                                                          | CHECKED: |                                   | DATE:            |       |  |
| EDAC INC THESE DRAWINGS AND SPECIFICATIONS | SCALE:                                                                                                                                                                                                                                   | NTS      | SHEET :                           | 2 OF 3           |       |  |
| TORONTO, ONTARIO                           | TORONTO, ONTARIO CANADA  NNECTION TO QUALITY & SERVICE  TORONTO, ONTARIO ARE THE PROPERTY OF EDAC INC., AND SHALL NOT BE REPRODUCED, OR COPIED OR USED AS THE BASIS FOR THE MANUFACTURE OR SALE OF APPARATUS WITHOUT WRITTEN PERMISSION. | DRAWING  | NUMBER                            |                  | ISSUE |  |
|                                            |                                                                                                                                                                                                                                          | 3        | 42 Assembly                       |                  | 1     |  |