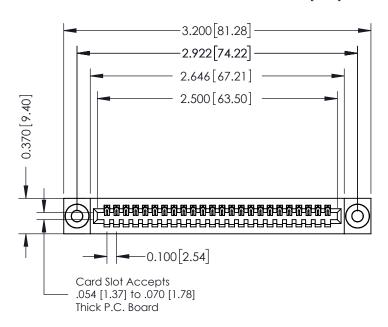

## **See Accompanying Pages for:**

- **Contact Bend Details**
- **Mounting Options**

342 / 392 Card Edge Connector Part Number: 342-024-523-103

YOUR CONNECTION TO QUALITY & SERVICE

342 ENG MASTER J.LEE DATE: OCT. 06/09 SHEET 1 OF 3

342 Assembly

THIS IS A C.A.D. GENERATED DRAWING DO NOT MAKE MANUAL REVISIONS TO MASTER. ISSUE NUMBER

ORIGINAL

1

| 342 / 392 Series Card Edge Connector<br>Contact Bend Detail |                                                                                                                                                                                                  | ACAD REFERENCE NO. 342 ENG MASTER |             |                  |        |
|-------------------------------------------------------------|--------------------------------------------------------------------------------------------------------------------------------------------------------------------------------------------------|-----------------------------------|-------------|------------------|--------|
|                                                             |                                                                                                                                                                                                  | DRAWN:                            | J.LEE       | DATE: OCT. 06/09 |        |
|                                                             |                                                                                                                                                                                                  | CHECKED:                          |             | DATE:            |        |
| TORONTO, ONTARIO                                            | THESE DRAWINGS AND SPECIFICATIONS ARE THE PROPERTY OF EDAC INC. AND SHALL NOT BE REPRODUCED, OR COPIED OR USED AS THE BASIS FOR THE MANUFACTURE OR SALE OF APPARATUS WITHOUT WRITTEN PERMISSION. | SCALE:                            | NTS         | SHEET :          | 2 OF 3 |
|                                                             |                                                                                                                                                                                                  | DRAWING                           | NUMBER      |                  | ISSUE  |
| YOUR CONNECTION TO QUALITY & SERVICE                        |                                                                                                                                                                                                  | 3                                 | 42 Assembly |                  | 1      |