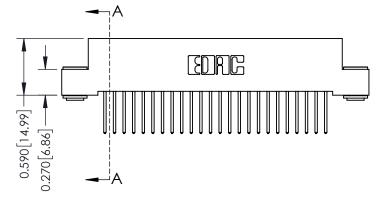

342 Assembly

THIS IS A C.A.D. GENERATED DRAWING DO NOT MAKE MANUAL REVISIONS TO MASTER. ISSUE NUMBER

ORIGINAL

1

| 342 / 392 Series Card Edge Connector<br>Contact Bend Detail |                                                                                                                                                                                                  | ACAD REFERENCE NO. 342 ENG MASTER |             |                  |        |
|-------------------------------------------------------------|--------------------------------------------------------------------------------------------------------------------------------------------------------------------------------------------------|-----------------------------------|-------------|------------------|--------|
|                                                             |                                                                                                                                                                                                  | DRAWN:                            | J.LEE       | DATE: OCT. 06/09 |        |
|                                                             |                                                                                                                                                                                                  | CHECKED:                          |             | DATE:            |        |
| TORONTO, ONTARIO                                            | THESE DRAWINGS AND SPECIFICATIONS ARE THE PROPERTY OF EDAC INC. AND SHALL NOT BE REPRODUCED, OR COPIED OR USED AS THE BASIS FOR THE MANUFACTURE OR SALE OF APPARATUS WITHOUT WRITTEN PERMISSION. | SCALE:                            | NTS         | SHEET :          | 2 OF 3 |
|                                                             |                                                                                                                                                                                                  | DRAWING                           | NUMBER      |                  | ISSUE  |
| YOUR CONNECTION TO QUALITY & SERVICE                        |                                                                                                                                                                                                  | 3                                 | 42 Assembly |                  | 1      |