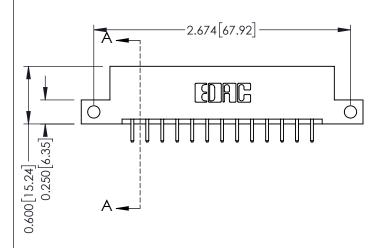

## **Mounting Option**

12-.128 (3.25) Dia. Side Mounting Holes

**Contact Detail** 

520-P.C. Tail .030x.018(0.76x0.46) - Tail LG=.175(4.45) .156 [3.96] Contact Spacing x .200 [5.08] Row Spacing

THIS IS A C.A.D. GENERATED DRAWING DO NOT MAKE MANUAL REVISIONS TO MASTER.

ISSUE NUMBER

ORIGINAL

1

**See Accompanying Pages for:** 

- **Contact Bend Details**
- **Mounting Options**

| 337 / 387 Series Card Edge Connector |
|--------------------------------------|
| Part Number: 337-026-520-212         |

| ACAD REFERENCE NO. | 337 ENG MASTER   |  |  |
|--------------------|------------------|--|--|
| DRAWN: J.LEE       | DATE: OCT. 06/09 |  |  |
| CHECKED:           | DATE:            |  |  |
| SCALE: NTS         | SHEET 1 OF 3     |  |  |
| DRAWING NUMBER     | ISSUE            |  |  |
| 337 Assembly       | 1                |  |  |