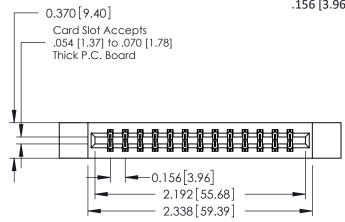

ISSUE NUMBER

ORIGINAL

1

**See Accompanying Pages for:** 

- **Contact Bend Details**
- **Mounting Options**

| 337 / 387 Series Card Edge Connector |
|--------------------------------------|
| Part Number: 337-026-520-212         |

| ACAD REFERENCE NO. | 337 ENG MASTER   |  |  |
|--------------------|------------------|--|--|
| DRAWN: J.LEE       | DATE: OCT. 06/09 |  |  |
| CHECKED:           | DATE:            |  |  |
| SCALE: NTS         | SHEET 1 OF 3     |  |  |
| DRAWING NUMBER     | ISSUE            |  |  |
| 337 Assembly       | 1                |  |  |