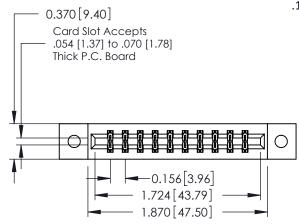

ISSUE NUMBER

ORIGINAL

1

**See Accompanying Pages for:** 

- **Contact Bend Details**
- **Mounting Options**

| 337 / 387 Series Card Edge Connector |
|--------------------------------------|
| Part Number: 337-020-540-202         |

| ACAD REFERENCE NO. | 337 ENG MASTER   |  |  |
|--------------------|------------------|--|--|
| DRAWN: J.LEE       | DATE: OCT. 06/09 |  |  |
| CHECKED:           | DATE:            |  |  |
| SCALE: NTS         | SHEET 1 OF 3     |  |  |
| DRAWING NUMBER     | ISSUE            |  |  |
| 337 Assembly       | 1                |  |  |