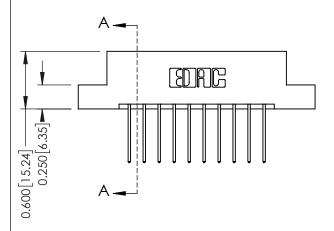

## **Mounting Option**

02-.128 (3.25) Dia. Mounting Holes

**Contact Detail** 

540-Wire Wrap .025 Sq.(0.64 Sq.) - Tail LG=.560(14.22) .156 [3.96] Contact Spacing x .200 [5.08] Row Spacing

THIS IS A C.A.D. GENERATED DRAWING DO NOT MAKE MANUAL REVISIONS TO MASTER.

ISSUE NUMBER

ORIGINAL

1

**See Accompanying Pages for:** 

- **Contact Bend Details**
- **Mounting Options**

| 337 / 387 Series Card Edge Connector |
|--------------------------------------|
| Part Number: 337-020-540-202         |

| ACAD REFERENCE NO. | 337 ENG MASTER   |  |  |
|--------------------|------------------|--|--|
| DRAWN: J.LEE       | DATE: OCT. 06/09 |  |  |
| CHECKED:           | DATE:            |  |  |
| SCALE: NTS         | SHEET 1 OF 3     |  |  |
| DRAWING NUMBER     | ISSUE            |  |  |
| 337 Assembly       | 1                |  |  |