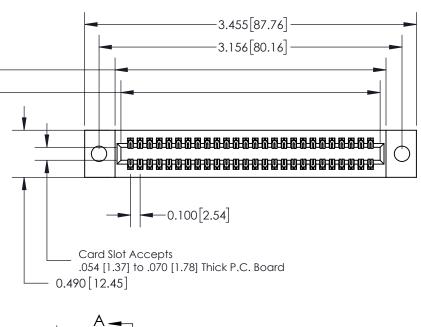

**Mounting Option** 

09-.160 (4.06) Dia. Mounting Holes

**Contact Detail** 

540-Wire Wrap .025 Sq.(0.64 Sq.) - Tail LG=.560(14.22) .100 [2.54] Contact Spacing x .300 [7.62] Row Spacing

0.600[15.24] **SECTION A-A** 

325 ENG MASTER

See Accompanying Page for: **Mounting Options** 

325 Card Edge Connector Part Number: 325-052-540-209

YOUR CONNECTION TO QUALITY & SERVICE

J.LEE DATE: OCT. 06/09 SHEET 1 OF 2 325 Assembly

THIS IS A C.A.D. GENERATED DRAWING
DO NOT MAKE MANUAL REVISIONS TO MASTER.