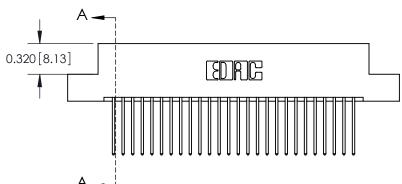

**Mounting Option** 

09-.160 (4.06) Dia. Mounting Holes

**Contact Detail** 

540-Wire Wrap .025 Sq.(0.64 Sq.) - Tail LG=.560(14.22) .100 [2.54] Contact Spacing x .300 [7.62] Row Spacing

0.600[15.24] **SECTION A-A** 

325 ENG MASTER

See Accompanying Page for: **Mounting Options** 

325 Card Edge Connector Part Number: 325-052-540-209

YOUR CONNECTION TO QUALITY & SERVICE

J.LEE DATE: OCT. 06/09 SHEET 1 OF 2 325 Assembly

THIS IS A C.A.D. GENERATED DRAWING
DO NOT MAKE MANUAL REVISIONS TO MASTER.