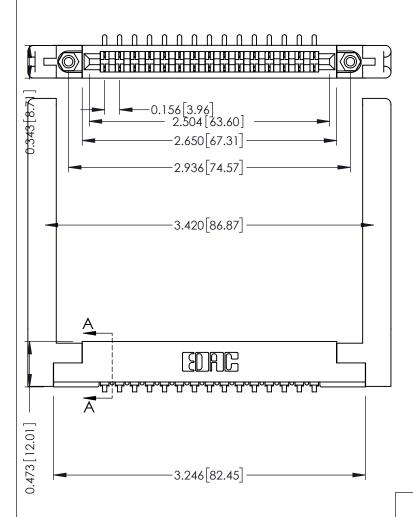

THIS IS A C.A.D. GENERATED DRAWING DO NOT MAKE MANUAL REVISIONS TO MASTER.

ISSUE NUMBER ORIGINAL

SECTION A-A

.175 [4.45] Point of Contact (FROM BTM OF SLOT) Card Slot Accepts .054 [1.37] to .070 [1.78] Thick P.C. Board

**See Accompanying Pages for:** 

- **Contact Bend Details**
- **Mounting Options**

307 / 357 Card Edge Connector Part Number: 307-015-453-168

YOUR CONNECTION TO QUALITY & SERVICE

**EDAC INC** TORONTO, ONTARIO CANADA