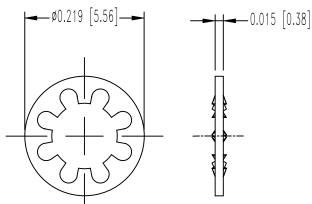

## LOCKWASHER

### NOTES:

1. MATERIALS AND FINISHES:

LOCK TAB: STEEL, NICKEL PLATE.

LOCKWASHERS: PHOSPHOR BRONZE, ZINC PLATE WITH CHROMATE SEAL.

HEX NUTS: BRASS, ZINC PLATE WITH CHROMATE SEAL. SCREWS: BRASS, ZINC PLATE WITH CHROMATE SEAL.

- 2. THIS KIT CONSIST OF: 2 LOCK TABS, 2 LOCKWASHERS, 2 HEX NUTS AND 2 SCREWS.
- 3. DETAILED PRODUCT, ELECTRICAL, AND MECHANICAL INFORMATION IS AVAILABLE IN THE LATEST D-SUB ACCESSORY PRODUCT PUBLICATION. VISIT CONNECTPOSITRONIC.COM/PRODUCTS/58/D-SUBMINIATUREACCESSORIES OR CONNECTPOSITRONIC.COM.
- 3. ACCESSORY IS COMPLIANT TO THE CURRENT ROHS DIRECTIVE.
- 4. DIMENSIONS ARE IN INCHES [MILLIMETERS].