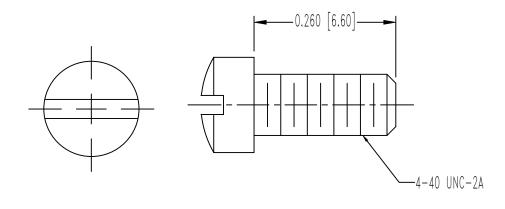

### NOTES:

1. MATERIALS AND FINISHES:

LOCK TAB: STEEL, NICKEL PLATE.

LOCKWASHERS: PHOSPHOR BRONZE, ZINC PLATE WITH CHROMATE SEAL.

HEX NUTS: BRASS, ZINC PLATE WITH CHROMATE SEAL. SCREWS: BRASS, ZINC PLATE WITH CHROMATE SEAL.

- 2. THIS KIT CONSIST OF: 2 LOCK TABS, 2 LOCKWASHERS, 2 HEX NUTS AND 2 SCREWS.
- 3. DETAILED PRODUCT, ELECTRICAL, AND MECHANICAL INFORMATION IS AVAILABLE IN THE LATEST D-SUB ACCESSORY PRODUCT PUBLICATION. VISIT CONNECTPOSITRONIC.COM/PRODUCTS/58/D-SUBMINIATUREACCESSORIES OR CONNECTPOSITRONIC.COM.
- 3. ACCESSORY IS COMPLIANT TO THE CURRENT ROHS DIRECTIVE.
- 4. DIMENSIONS ARE IN INCHES [MILLIMETERS].