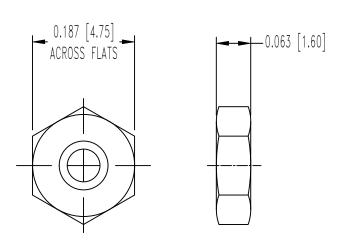

# HEX NUT

### NOTES:

1. MATERIALS AND FINISHES:

LOCK TAB: STEEL, NICKEL PLATE.

LOCKWASHERS: PHOSPHOR BRONZE, ZINC PLATE WITH CHROMATE SEAL.

HEX NUTS: BRASS, ZINC PLATE WITH CHROMATE SEAL. SCREWS: BRASS, ZINC PLATE WITH CHROMATE SEAL.

- 2. THIS KIT CONSIST OF: 2 LOCK TABS, 2 LOCKWASHERS, 2 HEX NUTS AND 2 SCREWS.
- 3. DETAILED PRODUCT, ELECTRICAL, AND MECHANICAL INFORMATION IS AVAILABLE IN THE LATEST D-SUB ACCESSORY PRODUCT PUBLICATION. VISIT CONNECTPOSITRONIC.COM/PRODUCTS/58/D-SUBMINIATUREACCESSORIES OR CONNECTPOSITRONIC.COM.
- 3. ACCESSORY IS COMPLIANT TO THE CURRENT ROHS DIRECTIVE.
- 4. DIMENSIONS ARE IN INCHES [MILLIMETERS].