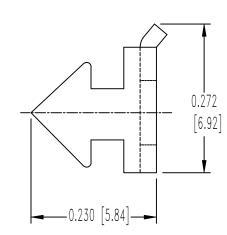

### NOTES:

1. MATERIALS AND FINISHES:

LOCK TAB: STEEL, NICKEL PLATE.

LOCKWASHERS: PHOSPHOR BRONZE, ZINC PLATE WITH CHROMATE SEAL.

HEX NUTS: BRASS, ZINC PLATE WITH CHROMATE SEAL. SCREWS: BRASS, ZINC PLATE WITH CHROMATE SEAL.

- 2. THIS KIT CONSIST OF: 2 LOCK TABS, 2 LOCKWASHERS, 2 HEX NUTS AND 2 SCREWS.
- 3. DETAILED PRODUCT, ELECTRICAL, AND MECHANICAL INFORMATION IS AVAILABLE IN THE LATEST D-SUB ACCESSORY PRODUCT PUBLICATION. VISIT CONNECTPOSITRONIC.COM/PRODUCTS/58/D-SUBMINIATUREACCESSORIES OR CONNECTPOSITRONIC.COM.
- 3. ACCESSORY IS COMPLIANT TO THE CURRENT ROHS DIRECTIVE.
- 4. DIMENSIONS ARE IN INCHES [MILLIMETERS].