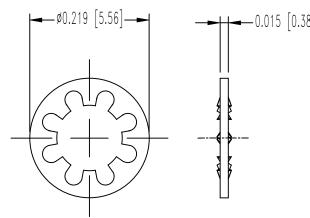

## LOCKWASHER

### NOTES:

1. MATERIALS AND FINISHES:

LOCK TAB: STEEL, NICKEL PLATE.

LOCKWASHERS: PHOSPHOR BRONZE, ZINC PLATE WITH CHROMATE SEAL.

HEX NUTS: BRASS, ZINC PLATE WITH CHROMATE SEAL. SCREWS: BRASS, ZINC PLATE WITH CHROMATE SEAL.

- 2. THIS KIT CONSIST OF: 2 LOCK TABS, 2 LOCKWASHERS, 2 HEX NUTS AND 2 SCREWS.
- 3. DETAILED PRODUCT, ELECTRICAL, AND MECHANICAL INFORMATION IS AVAILABLE IN THE LATEST D-SUB ACCESSORY PRODUCT PUBLICATION. VISIT CONNECTPOSITRONIC.COM/PRODUCTS/58/D-SUBMINIATUREACCESSORIES OR CONNECTPOSITRONIC.COM.
- 3. ACCESSORY IS COMPLIANT TO THE CURRENT ROHS DIRECTIVE.
- 4. DIMENSIONS ARE IN INCHES [MILLIMETERS].