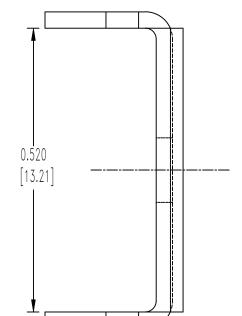

# HEX NUT

### NOTES:

1. MATERIALS AND FINISHES:

LOCK TAB: STEEL, NICKEL PLATE.

LOCKWASHERS: PHOSPHOR BRONZE, ZINC PLATE WITH CHROMATE SEAL.

HEX NUTS: BRASS, ZINC PLATE WITH CHROMATE SEAL. SCREWS: BRASS, ZINC PLATE WITH CHROMATE SEAL.

- 2. THIS KIT CONSIST OF: 2 LOCK TABS, 2 LOCKWASHERS, 2 HEX NUTS AND 2 SCREWS.
- 3. DETAILED PRODUCT, ELECTRICAL, AND MECHANICAL INFORMATION IS AVAILABLE IN THE LATEST D-SUB ACCESSORY PRODUCT PUBLICATION. VISIT CONNECTPOSITRONIC.COM/PRODUCTS/58/D-SUBMINIATUREACCESSORIES OR CONNECTPOSITRONIC.COM.
- 3. ACCESSORY IS COMPLIANT TO THE CURRENT ROHS DIRECTIVE.
- 4. DIMENSIONS ARE IN INCHES [MILLIMETERS].