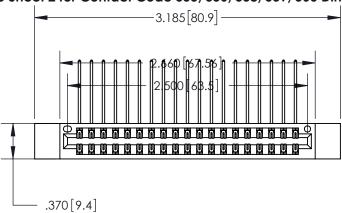

<u>Contact Dimensions:</u>
559-90 Degree Bend (Code 541 Contacts)
See Sheet 2 for Contact Code 555, 556, 558, 559, 560 Dimensions -3.185[80.9] -

INSULATOR MATERIAL: THERMOPLASTIC POLYESTER, UL 94V-0 CONTACT MATERIAL; COPPER, NICKEL, TIN ALLOY CA-725

CONTACT PLATING: GOLD ON THE MATING AREA, TIN-LEAD ON THE CONTACT TAILS, NICKEL UNDERPLATE

THIS IS A C.A.D. GENERATED DRAWING DO NOT MAKE MANUAL REVISIONS TO MASTER.

ISSUE NUMBER ORIGINAL

846/896 SERIES HIGH TEMP CARD EDGE CONNECTOR PART NUMBER: 896-038-559-812