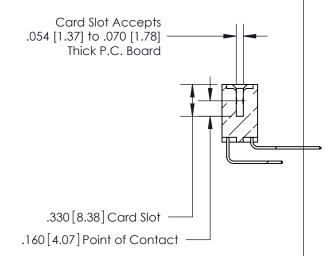

## 846/896 SERIES HIGH TEMP CARD EDGE CONNECTOR CONTACT CODE 555,556,558,559,560 DIMENSIONS

.150 [3.81]

YOUR CONNECTION TO QUALITY & SERVICE

**Contact Code 559** 

**EDAC INC** TORONTO, ONTARIO CANADA

THESE DRAWINGS AND SPECIFICATIONS ARE THE PROPERTY OF EDAC INC.,AND SHALL NOT BE REPRODUCED, OR COPIED OR USED AS THE BASIS FOR THE MANUFACTURE OR SALE OF APPARATUS WITHOUT WRITTEN PERMISSION.