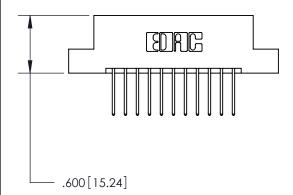

THIS IS A C.A.D. GENERATED DRAWING DO NOT MAKE MANUAL REVISIONS TO MASTER.

ISSUE NUMBER ORIGINAL

ACAD REFERENCE NO

846/896 SERIES HIGH TEMP CARD EDGE CONNECTOR PART NUMBER: 896-022-522-204

**EDAC INC** TORONTO, ONTARIO CANADA

846-FNG-MASTER

THIS IS A C.A.D. GENERATED DRAWING DO NOT MAKE MANUAL REVISIONS TO MASTER.

ISSUE NUMBER

.165[4.19]

.375 [9.54]

ORIGINAL

1

.060 [1.52] .125(3.18) to .210(5.33) **Outside Tails** .125(3.18) to .210(5.33) **Outside Tails** 