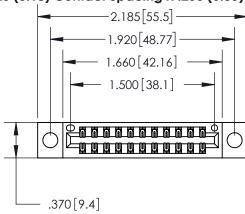

Contact Dimensions: 522-P.C. Tail .025 Sq. (0.64 Sq.) - Tail LG. =.440 (11.18) .125 (3.18) Contact Spacing x .250 (6.35) Row Spacing

- INSULATOR MATERIAL: THERMOPLASTIC POLYESTER, UL 94V-0 CONTACT MATERIAL; COPPER, NICKEL, TIN ALLOY CA-725
- CONTACT PLATING: GOLD ON THE MATING AREA, TIN-LEAD ON THE CONTACT TAILS, NICKEL UNDERPLATE

THIS IS A C.A.D. GENERATED DRAWING DO NOT MAKE MANUAL REVISIONS TO MASTER.

ISSUE NUMBER ORIGINAL

ACAD REFERENCE NO

846/896 SERIES HIGH TEMP CARD EDGE CONNECTOR PART NUMBER: 896-022-522-204

**EDAC INC** TORONTO, ONTARIO CANADA