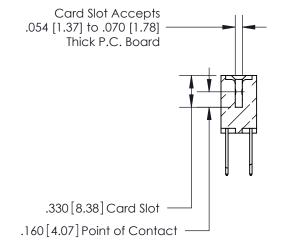

**Contact Code 560** 

INSULATOR MATERIAL: THERMOPLASTIC POLYESTER, UL 94V-0 CONTACT MATERIAL; COPPER, NICKEL, TIN ALLOY CA-725 CONTACT PLATING: GOLD ON THE MATING AREA, TIN-LEAD ON THE CONTACT TAILS, NICKEL UNDERPLATE

**Contact Code 558** 

## 846/896 SERIES HIGH TEMP CARD EDGE CONNECTOR CONTACT CODE 555,556,558,559,560 DIMENSIONS

.150 [3.81]

YOUR CONNECTION TO QUALITY & SERVICE

**Contact Code 559** 

**EDAC INC** TORONTO, ONTARIO CANADA

THESE DRAWINGS AND SPECIFICATIONS ARE THE PROPERTY OF EDAC INC.,AND SHALL NOT BE REPRODUCED, OR COPIED OR USED AS THE BASIS FOR THE MANUFACTURE OR SALE OF APPARATUS WITHOUT WRITTEN PERMISSION.