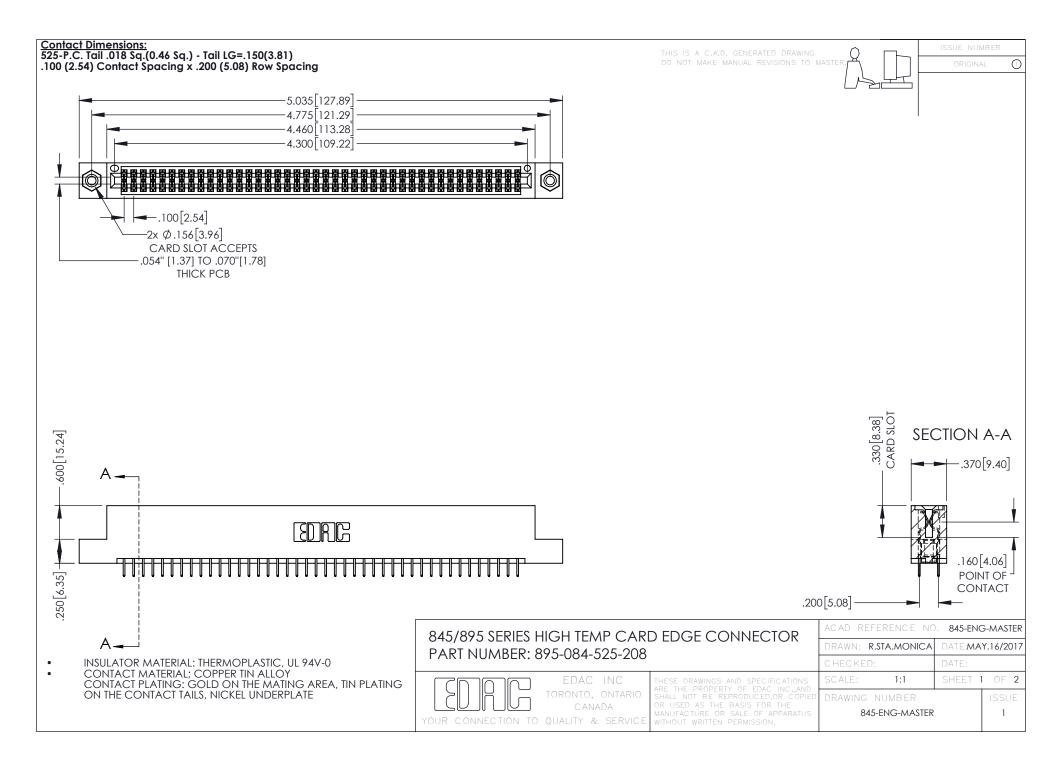

- INSULATOR MATERIAL: THERMOPLASTIC POLYESTER, UL 94V-0 DAP MATERIAL AVAILABLE UPON REQUEST
- CONTACT MATERIAL; COPPER ALLOY

**Contact Code 558** 

CONTACT PLATING: GOLD ON THE MATING AREA, TIN PLATING ON THE CONTACT TAILS, NICKEL UNDERPLATE

## 845/895 SERIES HIGH TEMP CARD EDGE CONNECTOR CONTACT CODE 555,556,558,559,560 DIMENSIONS

YOUR CONNECTION TO QUALITY & SERVICE

Contact Code 559

|   | ACAD REFERENCE NO   | . 845-ENG-MASTER |
|---|---------------------|------------------|
|   | DRAWN: R.STA.MONICA | DATE:MAY.16/2017 |
|   | CHECKED:            | DATE:            |
|   | SCALE: 1:1          | SHEET 2 OF 2     |
| D | DRAWING NUMBER      | ISSUE            |

Contact Code 560

845-ENG-MASTER