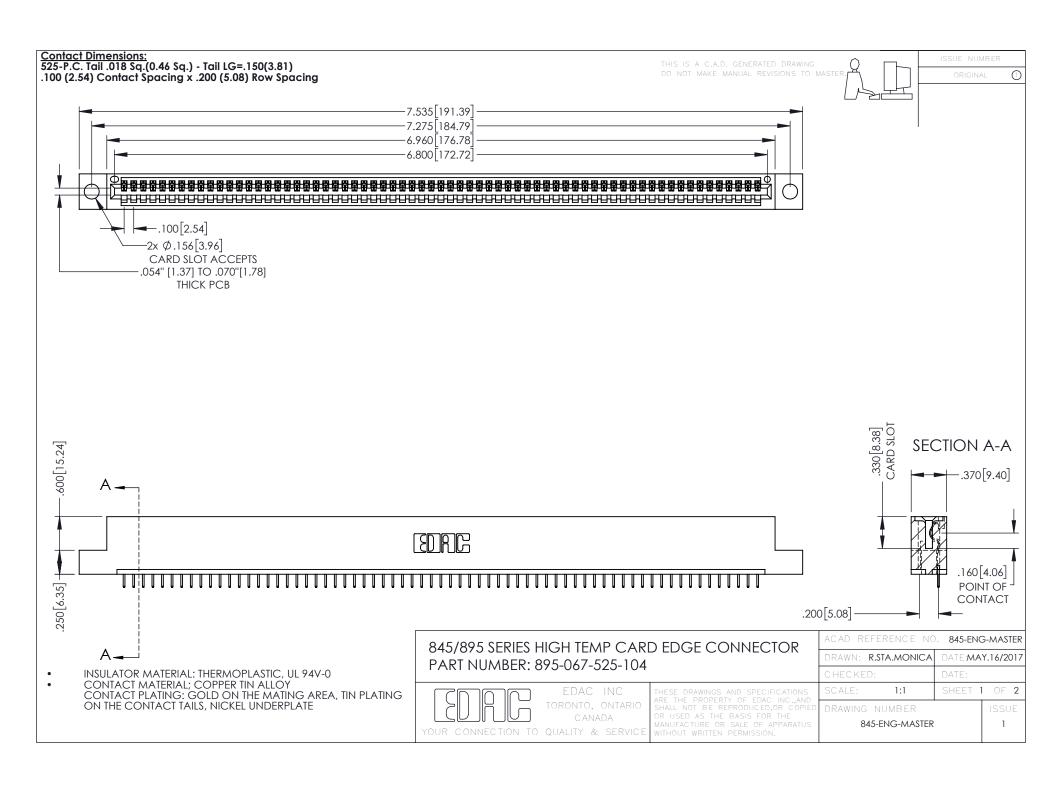

**Contact Code 558** Contact Code 559 Contact Code 560

- INSULATOR MATERIAL: THERMOPLASTIC POLYESTER, UL 94V-0 DAP MATERIAL AVAILABLE UPON REQUEST
- CONTACT MATERIAL; COPPER ALLOY

CONTACT PLATING: GOLD ON THE MATING AREA, TIN PLATING ON THE CONTACT TAILS, NICKEL UNDERPLATE

## 845/895 SERIES HIGH TEMP CARD EDGE CONNECTOR CONTACT CODE 555,556,558,559,560 DIMENSIONS

YOUR CONNECTION TO QUALITY & SERVICE

|   | ACAD REFERENCE NO. 845-ENG-MASTER |                  |
|---|-----------------------------------|------------------|
|   | DRAWN: R.STA.MONICA               | DATE:MAY.16/2017 |
|   | CHECKED:                          | DATE:            |
|   | SCALE: 1:1                        | SHEET 2 OF 2     |
| D | DRAWING NUMBER                    | ISSUE            |

845-ENG-MASTER