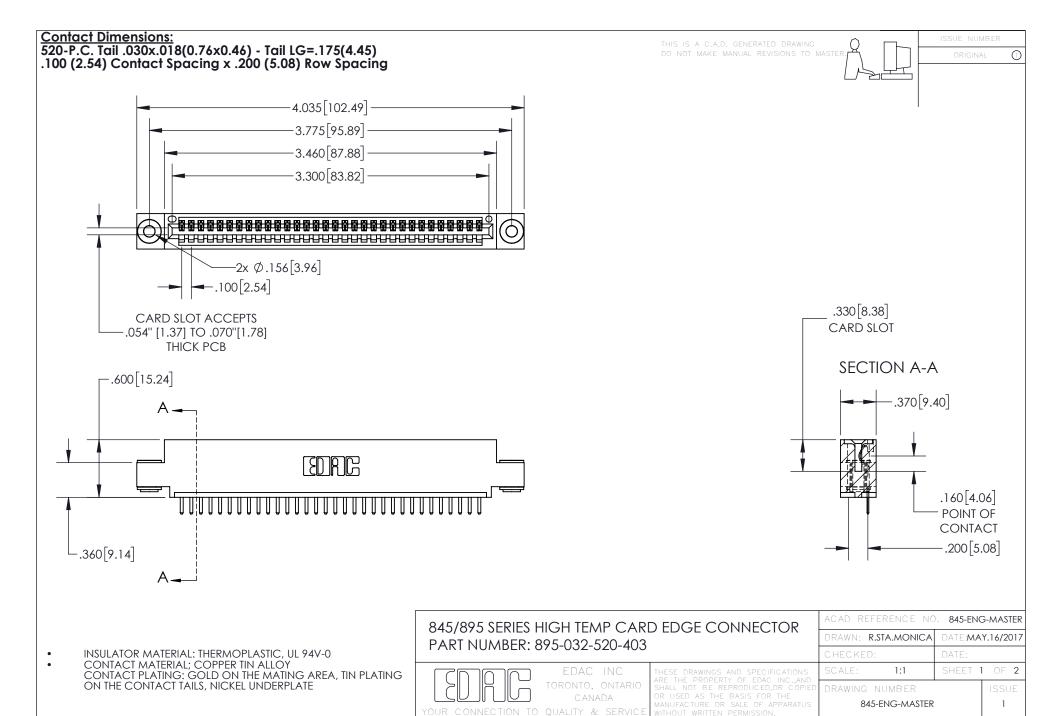

INSULATOR MATERIAL: THERMOPLASTIC POLYESTER, UL 94V-0 DAP MATERIAL AVAILABLE UPON REQUEST

**Contact Code 558** 

CONTACT MATERIAL; COPPER ALLOY CONTACT PLATING: GOLD ON THE MATING AREA, TIN PLATING ON THE CONTACT TAILS, NICKEL UNDERPLATE

## 845/895 SERIES HIGH TEMP CARD EDGE CONNECTOR CONTACT CODE 555,556,558,559,560 DIMENSIONS

YOUR CONNECTION TO QUALITY & SERVICE

Contact Code 559

|   | ACAD REFERENCE NO. 845-ENG-MASTER |                  |  |
|---|-----------------------------------|------------------|--|
|   | DRAWN: R.STA.MONICA               | DATE:MAY.16/2017 |  |
|   | CHECKED:                          | DATE:            |  |
|   | SCALE: 1:1                        | SHEET 2 OF 2     |  |
| D | DRAWING NUMBER                    | ISSUE            |  |

Contact Code 560