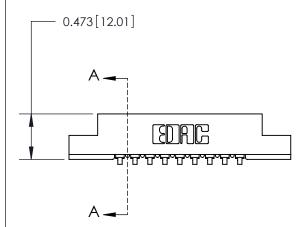

## **Contact Detail**

90 Degree Bend (Code 541 Contacts)

.156 [3.96] Contact Spacing x .200 [5.08] Row Spacing

**See Accompanying Page for:** 

**Contact Bend Details** 

**SECTION A-A** .175 [4.45] Point of Contact (Measured from bottom of Card Slot) Card Slot Accepts .054 [1.37] to .070 [1.78] Thick P.C. Board

807/857 Series High Temp Card Edge Connector Part Number: 857-009-557-108

| DRAWN:   | J.LEE  | DATE: <b>AUG. 11/09</b> |        |
|----------|--------|-------------------------|--------|
| CHECKED: |        | DATE:                   |        |
| SCALE:   | NTS    | SHEET                   | 1 OF 2 |
| DRAWING  | NUMBER |                         | ISSUE  |