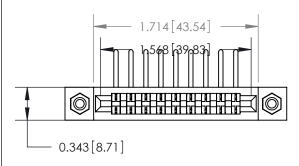

**Mounting Option** 

#4-40 Unified Threaded Inserts

## **Contact Detail**

90 Degree Bend (Code 541 Contacts)

.156 [3.96] Contact Spacing x .200 [5.08] Row Spacing

**See Accompanying Page for:** 

**Contact Bend Details** 

**SECTION A-A** .175 [4.45] Point of Contact (Measured from bottom of Card Slot) Card Slot Accepts .054 [1.37] to .070 [1.78] Thick P.C. Board

807/857 Series High Temp Card Edge Connector Part Number: 857-009-557-108

| DRAWN:   | J.LEE  | DATE: <b>AUG. 11/09</b> |        |
|----------|--------|-------------------------|--------|
| CHECKED: |        | DATE:                   |        |
| SCALE:   | NTS    | SHEET                   | 1 OF 2 |
| DRAWING  | NUMBER |                         | ISSUE  |