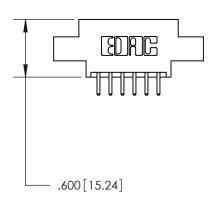

846-FNG-MASTER

THIS IS A C.A.D. GENERATED DRAWING DO NOT MAKE MANUAL REVISIONS TO MASTER.

ISSUE NUMBER

.165[4.19]

.375 [9.54]

ORIGINAL

1

.060 [1.52] .125(3.18) to .210(5.33) **Outside Tails** .125(3.18) to .210(5.33) **Outside Tails** 