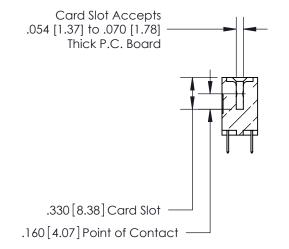

## 846/896 SERIES HIGH TEMP CARD EDGE CONNECTOR CONTACT CODE 555,556,558,559,560 DIMENSIONS

.150 [3.81]

YOUR CONNECTION TO QUALITY & SERVICE

**Contact Code 559** 

**EDAC INC** TORONTO, ONTARIO CANADA

THESE DRAWINGS AND SPECIFICATIONS ARE THE PROPERTY OF EDAC INC.,AND SHALL NOT BE REPRODUCED, OR COPIED OR USED AS THE BASIS FOR THE MANUFACTURE OR SALE OF APPARATUS WITHOUT WRITTEN PERMISSION.