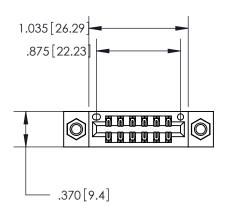

## 846/896 SERIES HIGH TEMP CARD EDGE CONNECTOR PART NUMBER: 846-012-520-807

**EDAC INC** TORONTO, ONTARIO CANADA

THESE DRAWINGS AND SPECIFICATIONS ARE THE PROPERTY OF EDAC INC., AND SHALL NOT BE REPRODUCED, OR COPIED OR USED AS THE BASIS FOR THE MANUFACTURE OR SALE OF APPARATUS WITHOUT WRITTEN PERMISSION.

<u>Contact Dimensions:</u> 520-P.C. Tail .030x.018 (0.76x0.46) - Tail LG. = .175 (4.45) .125 (3.18) Contact Spacing x .250 (6.35) Row Spacing

INSULATOR MATERIAL: THERMOPLASTIC POLYESTER, UL 94V-0 CONTACT MATERIAL; COPPER, NICKEL, TIN ALLOY CA-725 CONTACT PLATING: GOLD ON THE MATING AREA, TIN-LEAD