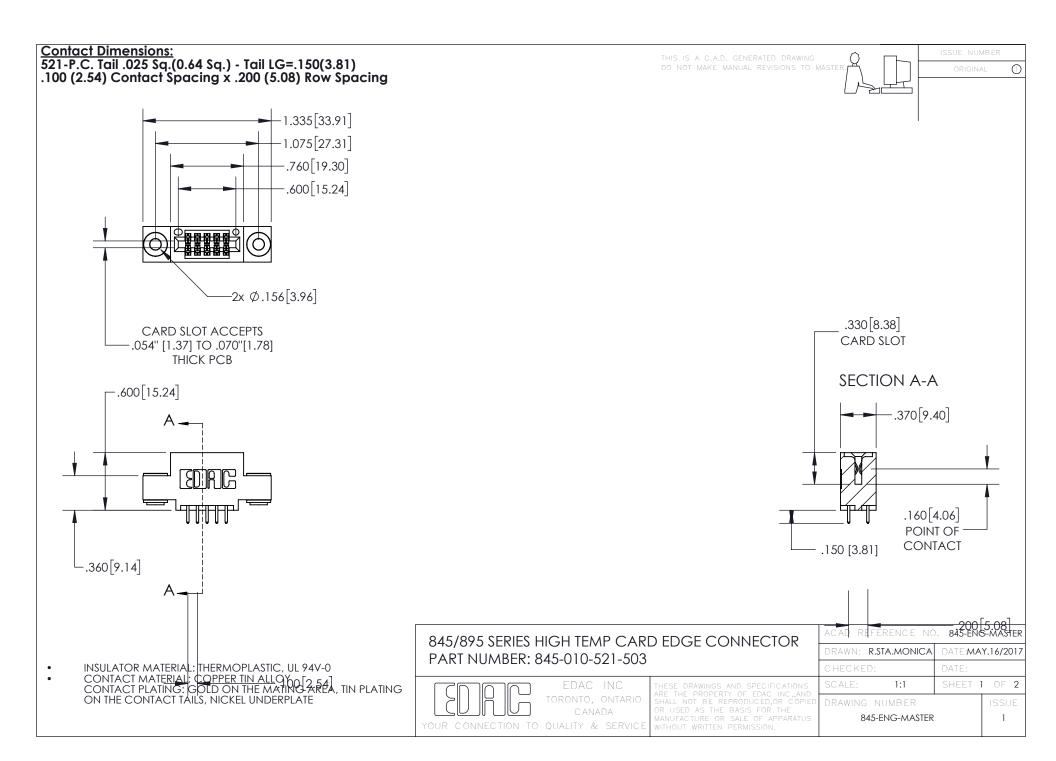

INSULATOR MATERIAL: THERMOPLASTIC POLYESTER, UL 94V-0 DAP MATERIAL AVAILABLE UPON REQUEST

**Contact Code 558** 

CONTACT MATERIAL; COPPER ALLOY CONTACT PLATING: GOLD ON THE MATING AREA, TIN PLATING ON THE CONTACT TAILS, NICKEL UNDERPLATE

## 845/895 SERIES HIGH TEMP CARD EDGE CONNECTOR CONTACT CODE 555,556,558,559,560 DIMENSIONS

YOUR CONNECTION TO QUALITY & SERVICE

Contact Code 559

|   | ACAD REFERENCE NO. 845-ENG-MASTER |                  |  |
|---|-----------------------------------|------------------|--|
|   | DRAWN: R.STA.MONICA               | DATE:MAY.16/2017 |  |
|   | CHECKED:                          | DATE:            |  |
|   | SCALE: 1:1                        | SHEET 2 OF 2     |  |
| D | DRAWING NUMBER                    | ISSUE            |  |

Contact Code 560

845-ENG-MASTER