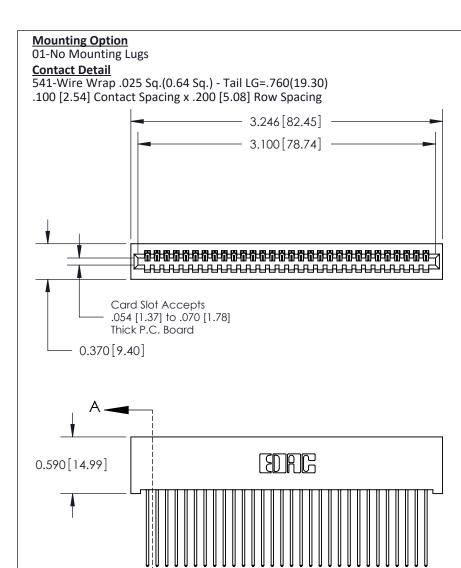

THIS IS A C.A.D. GENERATED DRAWING
DO NOT MAKE MANUAL REVISIONS TO MASTER

ISSUE NUMBER

ORIGINAL

1

| 842/892 Series High Temp Card Edge Con<br>Mounting Options   | DRAWN: J.LEE                 |         |        |  |
|--------------------------------------------------------------|------------------------------|---------|--------|--|
| EDAC INC THESE DRAWINGS AND SPI                              |                              | SHEET 3 | 3 OF 3 |  |
|                                                              | ED, OR COPIED DRAWING NUMBER |         | ISSUE  |  |
| YOUR CONNECTION TO QUALITY & SERVICE WITHOUT WRITTEN PERMISS |                              |         | 1      |  |