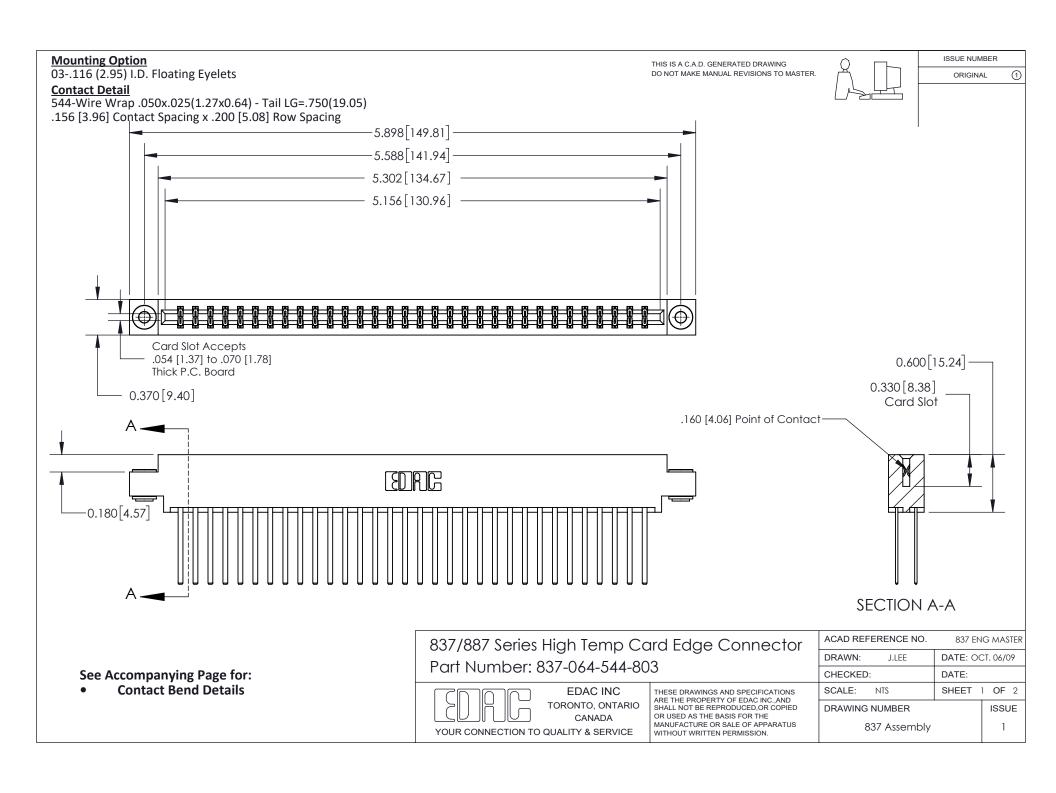

ISSUE NUMBER

ORIGINAL

1

| 837/887 Series High Temp Card Edge Connector<br>Contact Bend Detail   |                                                                                                                                                                                                  | ACAD REFERENCE NO. 837 EN |                  | 3 MASTER      |
|-----------------------------------------------------------------------|--------------------------------------------------------------------------------------------------------------------------------------------------------------------------------------------------|---------------------------|------------------|---------------|
|                                                                       |                                                                                                                                                                                                  | DRAWN: J.LEE              | DATE: OCT. 06/09 |               |
|                                                                       |                                                                                                                                                                                                  | CHECKED:                  | DATE:            |               |
| EDAC INC TORONTO, ONTARIO CANADA YOUR CONNECTION TO QUALITY & SERVICE | THESE DRAWINGS AND SPECIFICATIONS ARE THE PROPERTY OF EDAC INC.,AND SHALL NOT BE REPRODUCED, OR COPIED OR USED AS THE BASIS FOR THE MANUFACTURE OR SALE OF APPARATUS WITHOUT WRITTEN PERMISSION. | SCALE: NTS                | SHEET            | 2 <b>OF</b> 2 |
|                                                                       |                                                                                                                                                                                                  | DRAWING NUMBER            | •                | ISSUE         |
|                                                                       |                                                                                                                                                                                                  | 837 Assembly              |                  | 1             |