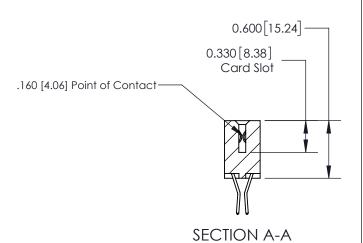

## **Contact Detail**

560-Extender Board Bend (Code 523 Contacts)

.156 [3.96] Contact Spacing x .200 [5.08] Row Spacing

THIS IS A C.A.D. GENERATED DRAWING DO NOT MAKE MANUAL REVISIONS TO MASTER.

ISSUE NUMBER ORIGINAL

ISSUE NUMBER

ORIGINAL

1

| 837/887 Series High Temp Card Edge Connector<br>Contact Bend Detail |                                                                                                                                                                                                                                                                                                                                                                                                                                                                                                                                                                                                                                                                                                                                                                                                                                                                                                                                                                                                                                                                                                                                                                                                                                                                                                                                                                                                                                                                                                                                                                                                                                                                                                                                                                                                                                                                                                                                                                                                                                                                                                                                | ACAD REFERENCE NO. | 837 ENG MASTER   |       |
|---------------------------------------------------------------------|--------------------------------------------------------------------------------------------------------------------------------------------------------------------------------------------------------------------------------------------------------------------------------------------------------------------------------------------------------------------------------------------------------------------------------------------------------------------------------------------------------------------------------------------------------------------------------------------------------------------------------------------------------------------------------------------------------------------------------------------------------------------------------------------------------------------------------------------------------------------------------------------------------------------------------------------------------------------------------------------------------------------------------------------------------------------------------------------------------------------------------------------------------------------------------------------------------------------------------------------------------------------------------------------------------------------------------------------------------------------------------------------------------------------------------------------------------------------------------------------------------------------------------------------------------------------------------------------------------------------------------------------------------------------------------------------------------------------------------------------------------------------------------------------------------------------------------------------------------------------------------------------------------------------------------------------------------------------------------------------------------------------------------------------------------------------------------------------------------------------------------|--------------------|------------------|-------|
|                                                                     |                                                                                                                                                                                                                                                                                                                                                                                                                                                                                                                                                                                                                                                                                                                                                                                                                                                                                                                                                                                                                                                                                                                                                                                                                                                                                                                                                                                                                                                                                                                                                                                                                                                                                                                                                                                                                                                                                                                                                                                                                                                                                                                                | DRAWN: J.LEE       | DATE: OCT. 06/09 |       |
|                                                                     |                                                                                                                                                                                                                                                                                                                                                                                                                                                                                                                                                                                                                                                                                                                                                                                                                                                                                                                                                                                                                                                                                                                                                                                                                                                                                                                                                                                                                                                                                                                                                                                                                                                                                                                                                                                                                                                                                                                                                                                                                                                                                                                                | CHECKED:           | DATE:            |       |
| EDAC INC THESE DRAWINGS AND SPECIFICATIONS                          | SCALE: NTS                                                                                                                                                                                                                                                                                                                                                                                                                                                                                                                                                                                                                                                                                                                                                                                                                                                                                                                                                                                                                                                                                                                                                                                                                                                                                                                                                                                                                                                                                                                                                                                                                                                                                                                                                                                                                                                                                                                                                                                                                                                                                                                     | SHEET              | 2 <b>OF</b> 2    |       |
| TORONTO, ONTARIO                                                    | TORONTO, ONTARIO  CANADA  CANA | DRAWING NUMBER     | •                | ISSUE |
| YOUR CONNECTION TO QUALITY & SERVICE                                |                                                                                                                                                                                                                                                                                                                                                                                                                                                                                                                                                                                                                                                                                                                                                                                                                                                                                                                                                                                                                                                                                                                                                                                                                                                                                                                                                                                                                                                                                                                                                                                                                                                                                                                                                                                                                                                                                                                                                                                                                                                                                                                                | 837 Assembly       |                  | 1     |