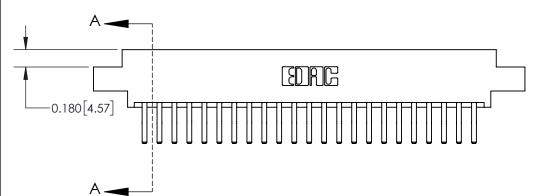

## **Contact Detail**

560-Extender Board Bend (Code 523 Contacts)

.156 [3.96] Contact Spacing x .200 [5.08] Row Spacing

THIS IS A C.A.D. GENERATED DRAWING DO NOT MAKE MANUAL REVISIONS TO MASTER.

ISSUE NUMBER ORIGINAL

**See Accompanying Page for:** 

**Contact Bend Details** 

837/887 Series High Temp Card Edge Connector Part Number: 837-046-560-802

**EDAC INC** TORONTO, ONTARIO CANADA

THESE DRAWINGS AND SPECIFICATIONS ARE THE PROPERTY OF EDAC INC.,AND SHALL NOT BE REPRODUCED, OR COPIED OR USED AS THE BASIS FOR THE MANUFACTURE OR SALE OF APPARATUS WITHOUT WRITTEN PERMISSION.