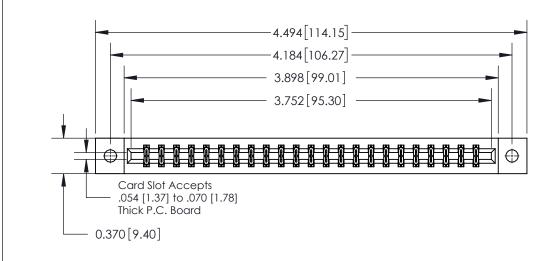

**Mounting Option** 

02-.128 (3.25) Dia. Mounting Holes

**See Accompanying Page for:** 

**Contact Bend Details** 

837/887 Series High Temp Card Edge Connector Part Number: 837-046-560-802

**EDAC INC** TORONTO, ONTARIO CANADA

THESE DRAWINGS AND SPECIFICATIONS ARE THE PROPERTY OF EDAC INC.,AND SHALL NOT BE REPRODUCED, OR COPIED OR USED AS THE BASIS FOR THE MANUFACTURE OR SALE OF APPARATUS WITHOUT WRITTEN PERMISSION.

| ACAD REFERENCE NO. 837 ENG MAST |                  |  |  |
|---------------------------------|------------------|--|--|
| DRAWN: J.LEE                    | DATE: OCT. 06/09 |  |  |
| CHECKED:                        | DATE:            |  |  |
| SCALE: NTS                      | SHEET 1 OF 2     |  |  |
| DRAWING NUMBER                  | ISSUE            |  |  |
| 837 Assembly                    | 1                |  |  |