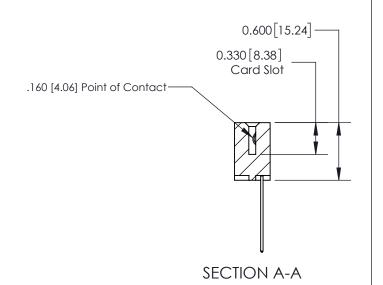

ISSUE NUMBER

ORIGINAL

1

| 837/887 Series High Temp Card Edge Connector<br>Contact Bend Detail |                                                                                                                                     | ACAD REFERENCE NO. | 837 ENG MASTER   |               |
|---------------------------------------------------------------------|-------------------------------------------------------------------------------------------------------------------------------------|--------------------|------------------|---------------|
|                                                                     |                                                                                                                                     | DRAWN: J.LEE       | DATE: OCT. 06/09 |               |
|                                                                     |                                                                                                                                     | CHECKED:           | DATE:            |               |
| EDAC INC                                                            | THESE DRAWINGS AND SPECIFICATIONS ARE THE PROPERTY OF EDAC INC.,AND SHALL NOT BE REPRODUCED, OR COPIED OR USED AS THE BASIS FOR THE | SCALE: NTS         | SHEET            | 2 <b>OF</b> 2 |
| TORONTO, ONTARIO CANADA                                             |                                                                                                                                     | DRAWING NUMBER     | •                | ISSUE         |
| YOUR CONNECTION TO QUALITY & SERVICE                                | MANUFACTURE OR SALE OF APPARATUS WITHOUT WRITTEN PERMISSION.                                                                        | 837 Assembly       |                  | 1             |