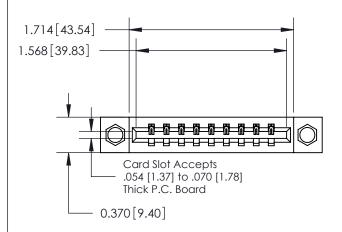

## **Contact Detail**

541-Wire Wrap .025 Sq.(0.64 Sq.) - Tail LG=.750(19.05) .156 [3.96] Contact Spacing x .200 [5.08] Row Spacing

**See Accompanying Page for:** 

**Contact Bend Details** 

THIS IS A C.A.D. GENERATED DRAWING DO NOT MAKE MANUAL REVISIONS TO MASTER.