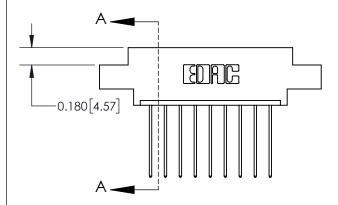

## **Contact Detail**

541-Wire Wrap .025 Sq.(0.64 Sq.) - Tail LG=.750(19.05) .156 [3.96] Contact Spacing x .200 [5.08] Row Spacing

**See Accompanying Page for:** 

**Contact Bend Details** 

THIS IS A C.A.D. GENERATED DRAWING DO NOT MAKE MANUAL REVISIONS TO MASTER.