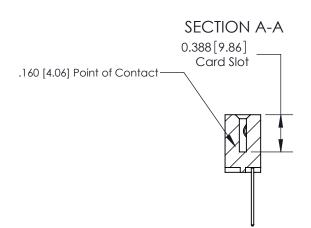

ORIGINAL (1)

ORIGINAL

| 833 Series High Temp Card Edge Connector<br>Contact Bend Detail |                                                                                                                                                                                                   | ACAD REFERENCE NO. | 833 ENG MASTER  |               |
|-----------------------------------------------------------------|---------------------------------------------------------------------------------------------------------------------------------------------------------------------------------------------------|--------------------|-----------------|---------------|
|                                                                 |                                                                                                                                                                                                   | DRAWN: J.LEE       | DATE:OCT. 14/09 |               |
|                                                                 |                                                                                                                                                                                                   | CHECKED: DATE:     |                 |               |
| TORONTO, ONTARIO CANADA                                         | THESE DRAWINGS AND SPECIFICATIONS ARE THE PROPERTY OF EDAC INC., AND SHALL NOT BE REPRODUCED, OR COPIED OR USED AS THE BASIS FOR THE MANUFACTURE OR SALE OF APPARATUS WITHOUT WRITTEN PERMISSION. | SCALE: NTS         | SHEET 2         | 2 <b>OF</b> 3 |
|                                                                 |                                                                                                                                                                                                   | DRAWING NUMBER     |                 | ISSUE         |
|                                                                 |                                                                                                                                                                                                   | 833 Assembly       |                 | 1             |