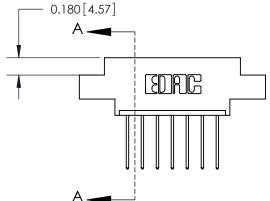

ORIGINAL (1)

ORIGINAL

| 833 Series High Temp Card Edge Connector<br>Contact Bend Detail |                                                                                                                                                                                                   | ACAD REFERENCE NO. | 833 ENG MASTER  |               |
|-----------------------------------------------------------------|---------------------------------------------------------------------------------------------------------------------------------------------------------------------------------------------------|--------------------|-----------------|---------------|
|                                                                 |                                                                                                                                                                                                   | DRAWN: J.LEE       | DATE:OCT. 14/09 |               |
|                                                                 |                                                                                                                                                                                                   | CHECKED: DATE:     |                 |               |
| TORONTO, ONTARIO CANADA                                         | THESE DRAWINGS AND SPECIFICATIONS ARE THE PROPERTY OF EDAC INC., AND SHALL NOT BE REPRODUCED, OR COPIED OR USED AS THE BASIS FOR THE MANUFACTURE OR SALE OF APPARATUS WITHOUT WRITTEN PERMISSION. | SCALE: NTS         | SHEET 2         | 2 <b>OF</b> 3 |
|                                                                 |                                                                                                                                                                                                   | DRAWING NUMBER     |                 | ISSUE         |
|                                                                 |                                                                                                                                                                                                   | 833 Assembly       |                 | 1             |