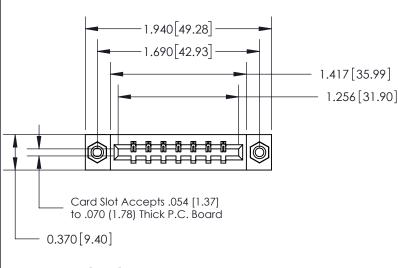

THIS IS A C.A.D. GENERATED DRAWING DO NOT MAKE MANUAL REVISIONS TO MASTER.

ISSUE NUMBER ORIGINAL

833 Series High Temp Card Edge Connector Part Number: 833-007-540-608

**EDAC INC** TORONTO, ONTARIO CANADA

THESE DRAWINGS AND SPECIFICATIONS ARE THE PROPERTY OF EDAC INC.,AND SHALL NOT BE REPRODUCED, OR COPIED OR USED AS THE BASIS FOR THE MANUFACTURE OR SALE OF APPARATUS WITHOUT WRITTEN PERMISSION.

| ACAD REFERENCE NO. | 833 ENG MASTER   |  |  |
|--------------------|------------------|--|--|
| DRAWN: J.LEE       | DATE: OCT. 14/09 |  |  |
| CHECKED:           | DATE:            |  |  |
| SCALE: NTS         | SHEET 1 OF 3     |  |  |
| DRAWING NUMBER     | ISSUE            |  |  |
| 833 Assembly       | 1                |  |  |