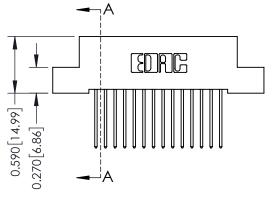

## See Accompanying Pages for:

- Contact Bend Details
- Mounting Options

|                         | 0.240 [6.10]  Point of Contact  V-V NOITO [10.41] |  |
|-------------------------|---------------------------------------------------|--|
| 392 Card Edge Connector | ACAD REFERENCE NO. 342 ENG MASTER                 |  |

| 342 / 392 Card Edge Connector |                                                                                                        | ACAD REFERENCE NO. 342 ENG MA |             |         |         |
|-------------------------------|--------------------------------------------------------------------------------------------------------|-------------------------------|-------------|---------|---------|
| _                             |                                                                                                        | DRAWN:                        | J.LEE       | DATE: O | CT. 06/ |
| Part Number: 392-028-540-208  |                                                                                                        | CHECKE                        | ):          | DATE:   |         |
|                               | THESE DRAWINGS AND SPECIFICATIONS                                                                      | SCALE:                        | NTS         | SHEET   | 1 OF    |
| TORONTO, ONTARIO              | ARE THE PROPERTY OF EDAC INC.,AND<br>SHALL NOT BE REPRODUCED,OR COPIED<br>OR USED AS THE BASIS FOR THE | DRAWING                       | NUMBER      |         | ISSU    |
| CANADA I                      | MANUFACTURE OR SALE OF APPARATUS                                                                       | 3                             | 42 Assembly |         | 1       |