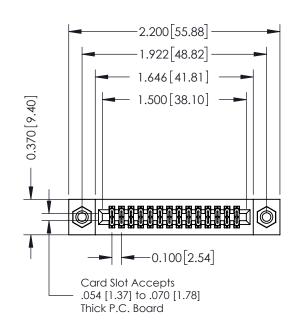

## See Accompanying Pages for:

- Contact Bend Details
- Mounting Options

|                         | 0.240 [6.10]  Point of Contact  V-V NOITO [10.41] |  |
|-------------------------|---------------------------------------------------|--|
| 392 Card Edge Connector | ACAD REFERENCE NO. 342 ENG MASTER                 |  |

| 342 / 392 Card Edge Connector |                                                                                                        | ACAD REFERENCE NO. 342 ENG MA |             |         |         |
|-------------------------------|--------------------------------------------------------------------------------------------------------|-------------------------------|-------------|---------|---------|
| _                             |                                                                                                        | DRAWN:                        | J.LEE       | DATE: O | CT. 06/ |
| Part Number: 392-028-540-208  |                                                                                                        | CHECKE                        | ):          | DATE:   |         |
|                               | THESE DRAWINGS AND SPECIFICATIONS                                                                      | SCALE:                        | NTS         | SHEET   | 1 OF    |
| TORONTO, ONTARIO              | ARE THE PROPERTY OF EDAC INC.,AND<br>SHALL NOT BE REPRODUCED,OR COPIED<br>OR USED AS THE BASIS FOR THE | DRAWING                       | NUMBER      |         | ISSU    |
| CANADA I                      | MANUFACTURE OR SALE OF APPARATUS                                                                       | 3                             | 42 Assembly |         | 1       |