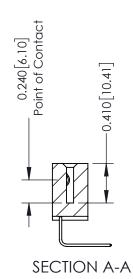

**Mounting Option** 07-M3-0.5 Metric Threaded Inserts **Contact Detail** 

558-90 Degree Bend (Code 541 Contacts) .100 [2.54] Contact Spacing x .200 [5.08] Row Spacing