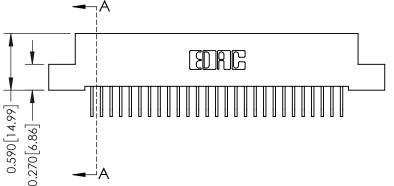

342 ENG MASTER J.LEE DATE: OCT. 06/09 SHEET 1 OF 3 NTS

342 Assembly

THIS IS A C.A.D. GENERATED DRAWING DO NOT MAKE MANUAL REVISIONS TO MASTER. ISSUE NUMBER

ORIGINAL

1

| 342 / 392 Series Card Edge Connector<br>Contact Bend Detail |                                                                                                                                     | ACAD REFERENCE NO. 342 ENG MASTER |             |          |          |
|-------------------------------------------------------------|-------------------------------------------------------------------------------------------------------------------------------------|-----------------------------------|-------------|----------|----------|
|                                                             |                                                                                                                                     | DRAWN:                            | J.LEE       | DATE: OC | T. 06/09 |
|                                                             |                                                                                                                                     | CHECKED:                          |             | DATE:    |          |
| EDAC INC                                                    | ARE THE PROPERTY OF EDAC INC.,AND — SHALL NOT BE REPRODUCED,OR COPIED OR USED AS THE BASIS FOR THE MANUFACTURE OR SALE OF APPARATUS | SCALE:                            | NTS         | SHEET :  | 2 OF 3   |
| TORONTO, ONTARIO                                            |                                                                                                                                     | DRAWING                           | NUMBER      |          | ISSUE    |
| YOUR CONNECTION TO QUALITY & SERVICE                        |                                                                                                                                     | 3                                 | 42 Assembly |          | 1        |