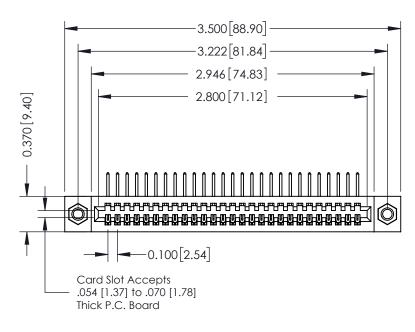

## **See Accompanying Pages for:**

- **Contact Bend Details**
- **Mounting Options**

| 342 / 392 Card Edge Connector |
|-------------------------------|
| Part Number: 392-027-558-107  |

YOUR CONNECTION TO QUALITY & SERVICE

342 ENG MASTER J.LEE DATE: OCT. 06/09 SHEET 1 OF 3 NTS

342 Assembly

THIS IS A C.A.D. GENERATED DRAWING DO NOT MAKE MANUAL REVISIONS TO MASTER. ISSUE NUMBER

ORIGINAL

1

| 342 / 392 Series Card Edge Connector<br>Contact Bend Detail |                                                                                                                                     | ACAD REFERENCE NO. 342 ENG MASTER |             |          |          |
|-------------------------------------------------------------|-------------------------------------------------------------------------------------------------------------------------------------|-----------------------------------|-------------|----------|----------|
|                                                             |                                                                                                                                     | DRAWN:                            | J.LEE       | DATE: OC | T. 06/09 |
|                                                             |                                                                                                                                     | CHECKED:                          |             | DATE:    |          |
| EDAC INC                                                    | ARE THE PROPERTY OF EDAC INC.,AND — SHALL NOT BE REPRODUCED,OR COPIED OR USED AS THE BASIS FOR THE MANUFACTURE OR SALE OF APPARATUS | SCALE:                            | NTS         | SHEET :  | 2 OF 3   |
| TORONTO, ONTARIO                                            |                                                                                                                                     | DRAWING                           | NUMBER      |          | ISSUE    |
| YOUR CONNECTION TO QUALITY & SERVICE                        |                                                                                                                                     | 3                                 | 42 Assembly |          | 1        |