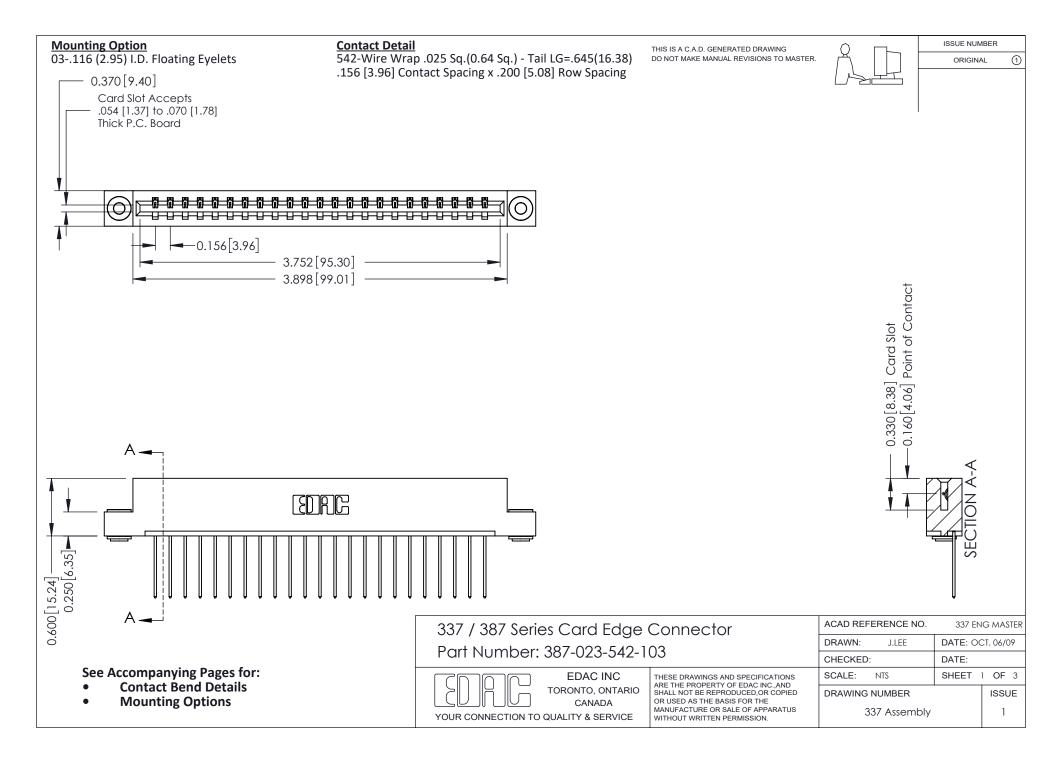

ISSUE NUMBER

ORIGINAL

1



| 337 / 387 Series Card Edge Connector<br>Contact Bend Detail           |                                                                                                                                                                                                  | ACAD REFERENCE NO. 337 E |                  | G MASTER      |
|-----------------------------------------------------------------------|--------------------------------------------------------------------------------------------------------------------------------------------------------------------------------------------------|--------------------------|------------------|---------------|
|                                                                       |