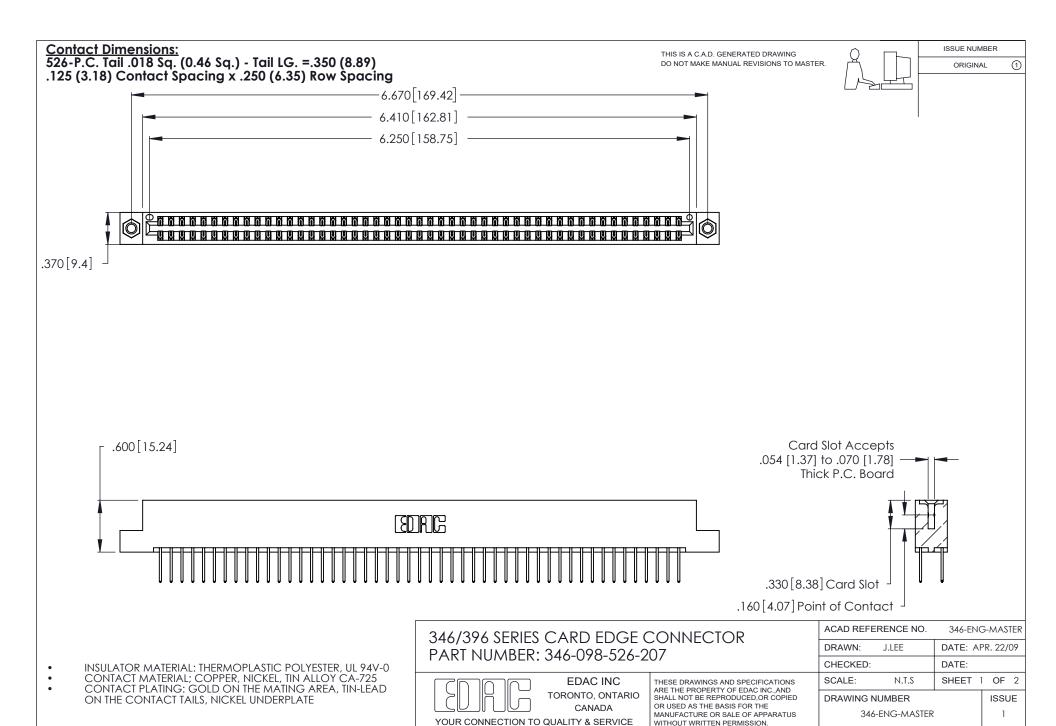

THIS IS A C.A.D. GENERATED DRAWING DO NOT MAKE MANUAL REVISIONS TO MASTER.

ISSUE NUMBER

ORIGINAL

1

**Contact Code 555** 

Contact Code 556

**Contact Code 558** 

**Contact Code 559** 

Contact Code 560

INSULATOR MATERIAL: THERMOPLASTIC POLYESTER, UL 94V-0 CONTACT MATERIAL; COPPER, NICKEL, TIN ALLOY CA-725 CONTACT PLATING: GOLD ON THE MATING AREA, TIN-LEAD

ON THE CONTACT TAILS, NICKEL UNDERPLATE

346/396 SERIES CARD EDGE CONNECTOR CONTACT CODE 555,556,558,559,560 DIMENSIONS

YOUR CONNECTION TO QUALITY & SERVICE

**EDAC INC** TORONTO, ONTARIO CANADA

THESE DRAWINGS AND SPECIFICATIONS ARE THE PROPERTY OF EDAC INC.,AND SHALL NOT BE REPRODUCED, OR COPIED OR USED AS THE BASIS FOR THE MANUFACTURE OR SALE OF APPARATUS WITHOUT WRITTEN PERMISSION.