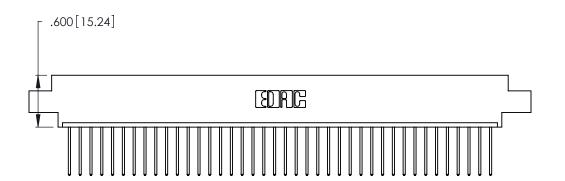

<u>Contact Dimensions:</u>
540-Wire Wrap .025 Sq. (0.64 Sq.) - Tail LG. =.560 (14.22)
.125 (3.18) Contact Spacing x .250 (6.35) Row Spacing

THIS IS A C.A.D. GENERATED DRAWING DO NOT MAKE MANUAL REVISIONS TO MASTER.

1

- 5.285 [134.24] *-*- 5.125[130.18] ----.370 [9.4]

Card Slot Accepts .054 [1.37] to .070 [1.78] Thick P.C. Board .330 [8.38] Card Slot .160 [4.07] Point of Contact

- INSULATOR MATERIAL: THERMOPLASTIC POLYESTER, UL 94V-0 CONTACT MATERIAL; COPPER, NICKEL, TIN ALLOY CA-725
- CONTACT PLATING: GOLD ON THE MATING AREA, TIN-LEAD ON THE CONTACT TAILS, NICKEL UNDERPLATE

346/396 SERIES CARD EDGE CONNECTOR PART NUMBER: 346-040-540-602

**EDAC INC** TORONTO, ONTARIO CANADA

THESE DRAWINGS AND SPECIFICATIONS ARE THE PROPERTY OF EDAC INC.,AND SHALL NOT BE REPRODUCED, OR COPIED OR USED AS THE BASIS FOR THE MANUFACTURE OR SALE OF APPARATUS WITHOUT WRITTEN PERMISSION.