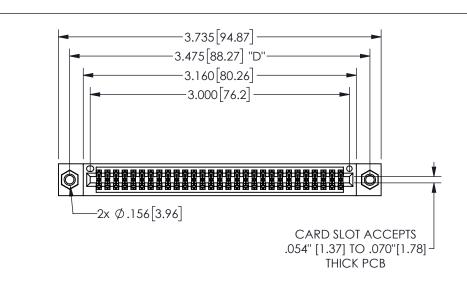

| 345/395 SERIES CARD EDGE CONNECTOR |  |
|------------------------------------|--|
| PART NUMBER: 345-058-560-207       |  |

YOUR CONNECTION TO QUALITY & SERVICE

**EDAC INC** TORONTO, ONTARIO CANADA

THESE DRAWINGS AND SPECIFICATIONS ARE THE PROPERTY OF EDAC INC.,AND SHALL NOT BE REPRODUCED,OR COPIED OR USED AS THE BASIS FOR THE MANUFACTURE OR SALE OF APPARATUS WITHOUT WRITTEN PERMISSION.

| ACAD RE | FERENCE NO.   | 345-ENC | G-MASTER  |
|---------|---------------|---------|-----------|
| DRAWN:  | R.STA.MONICA  | DATEMA  | Y.16/2017 |
| CHECKE  | D:            | DATE:   |           |
| SCALE:  | NTS           | SHEET   | OF 2      |
| DRAWING | NUMBER        |         | ISSUE     |
| 3       | 45-ENG-MASTER |         | 1         |