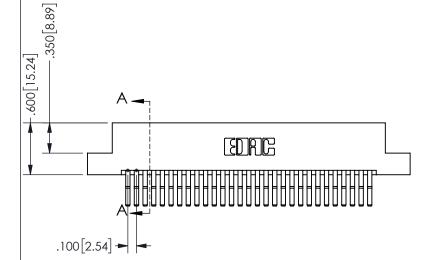

SECTION A-A

ISSUE NUMBER ORIGINAL

1

**Contact Code 558** 

Contact Code 559

**Contact Code 560** 

INSULATOR MATERIAL: THERMOPLASTIC POLYESTER, UL 94V-0 DAP MATERIAL AVAILABLE UPON REQUEST

CONTACT MATERIAL; COPPER ALLOY

CONTACT PLATING: GOLD ON THE MATING AREA, TIN PLATING ON THE CONTACT TAILS, NICKEL UNDERPLATE