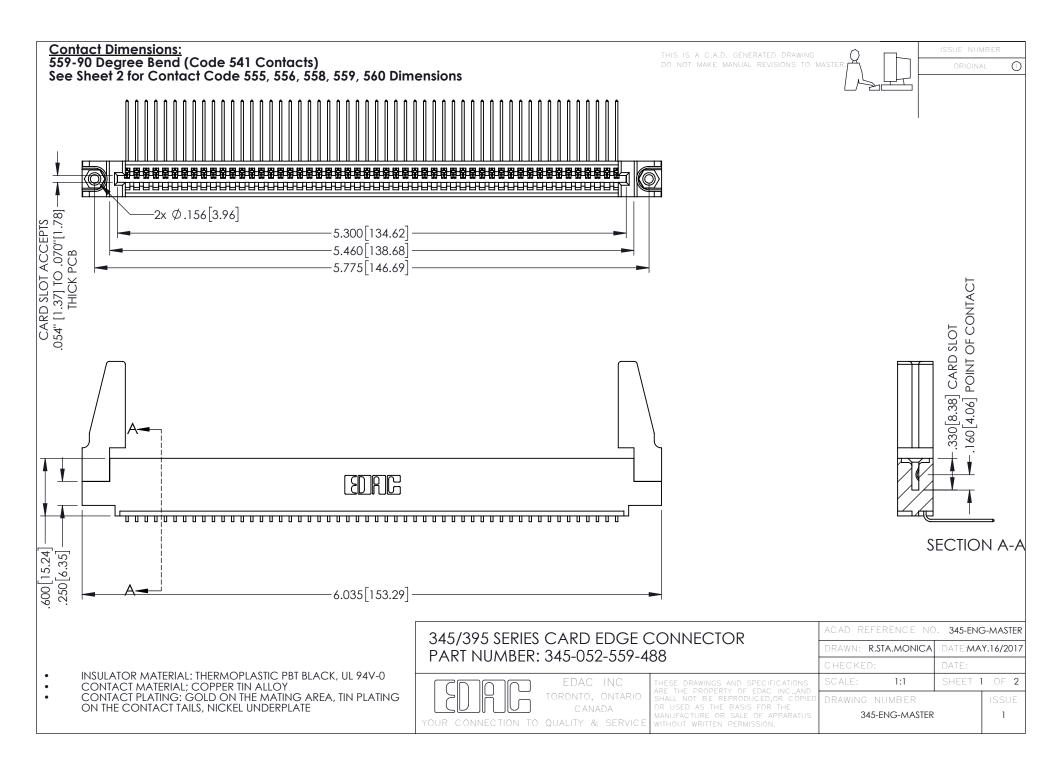

345/395 SERIES CARD EDGE CONNECTOR CONTACT CODE 555,556,558,559,560 DIMENSIONS

.060

.150

YOUR CONNECTION TO QUALITY & SERVICE

|    | ACAD REFERENCE NO   | . 345-ENG-MASTER |
|----|---------------------|------------------|
| 5  | DRAWN: R.STA.MONICA | DATE:MAY.16/2017 |
|    | CHECKED:            | DATE:            |
| ,  | SCALE: 1:1          | SHEET 2 OF 2     |
| ĒD | DRAWING NUMBER      | ISSUE            |