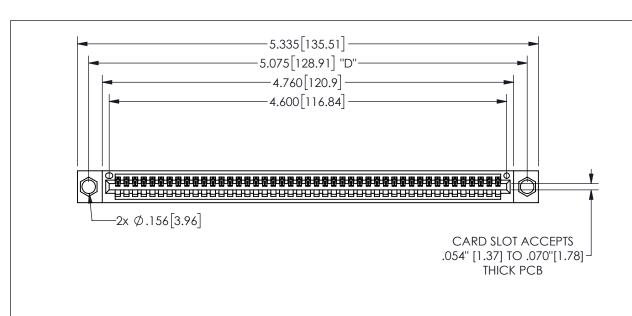

## 345/395 SERIES CARD EDGE CONNECTOR PART NUMBER: 345-045-541-404

<u>Contact Dimensions:</u>
541-Wire Wrap .025 Sq.(0.64 Sq.) - Tail LG=.750(19.05)
.100 (2.54) Contact Spacing x .200 (5.08) Row Spacing

## 345/395 SERIES CARD EDGE CONNECTOR CONTACT CODE 555,556,558,559,560 DIMENSIONS

YOUR CONNECTION TO QUALITY & SERVICE

**EDAC INC** TORONTO, ONTARIO CANADA

THESE DRAWINGS AND SPECIFICATIONS ARE THE PROPERTY OF EDAC INC.,AND SHALL NOT BE REPRODUCED, OR COPIED OR USED AS THE BASIS FOR THE MANUFACTURE OR SALE OF APPARATUS WITHOUT WRITTEN PERMISSION.