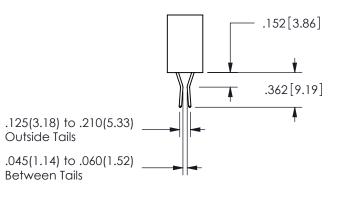

CONTACT MATERIAL; COPPER ALLOY CONTACT PLATING: GOLD ON THE MATING AREA, TIN PLATING ON THE CONTACT TAILS, NICKEL UNDERPLATE

345/395 SERIES CARD EDGE CONNECTOR CONTACT CODE 555,556,558,559,560 DIMENSIONS