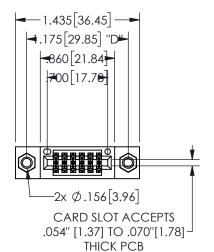

## 345/395 SERIES CARD EDGE CONNECTOR PART NUMBER: 345-012-540-807

YOUR CONNECTION TO QUALITY & SERVICE

**EDAC INC** TORONTO, ONTARIO CANADA

THESE DRAWINGS AND SPECIFICATIONS ARE THE PROPERTY OF EDAC INC.,AND SHALL NOT BE REPRODUCED, OR COPIED OR USED AS THE BASIS FOR THE MANUFACTURE OR SALE OF APPARATUS WITHOUT WRITTEN PERMISSION.