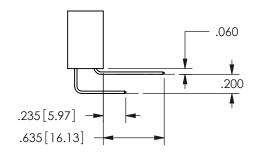

## <u>Contact Dimensions:</u> 540-Wire Wrap .025 Sq.(0.64 Sq.) - Tail LG=.560(14.22) .100 (2.54) Contact Spacing x .200 (5.08) Row Spacing

.160 4.06 .330[8.38] POINT OF CARD SLOT CONTACT .370 9.4 .150 [3.81]

CONTACT MATERIAL; COPPER ALLOY CONTACT PLATING: GOLD ON THE MATING AREA, TIN PLATING ON THE CONTACT TAILS, NICKEL UNDERPLATE

345/395 SERIES CARD EDGE CONNECTOR CONTACT CODE 555,556,558,559,560 DIMENSIONS