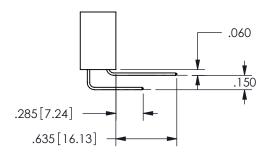

## <u>Contact Dimensions:</u> 540-Wire Wrap .025 Sq.(0.64 Sq.) - Tail LG=.560(14.22) .100 (2.54) Contact Spacing x .200 (5.08) Row Spacing

.160 4.06 .330[8.38] POINT OF CARD SLOT CONTACT .370 9.4 .150 [3.81]

CONTACT MATERIAL; COPPER ALLOY CONTACT PLATING: GOLD ON THE MATING AREA, TIN PLATING ON THE CONTACT TAILS, NICKEL UNDERPLATE

345/395 SERIES CARD EDGE CONNECTOR CONTACT CODE 555,556,558,559,560 DIMENSIONS