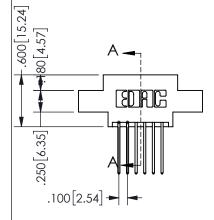

SECTION A\_A

ISSUE NUMBER ORIGINAL

1

**Contact Code 558** 

Contact Code 559

**Contact Code 560** 

INSULATOR MATERIAL: THERMOPLASTIC POLYESTER, UL 94V-0

DAP MATERIAL AVAILABLE UPON REQUEST