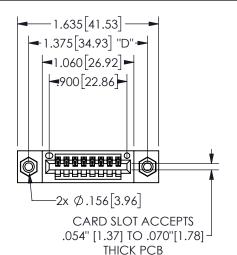

.330[8.38] POINT OF CARD SLOT CONTACT .370 9.4

.160 4.06

SECTION A\_A

## 345/395 SERIES CARD EDGE CONNECTOR PART NUMBER: 345-008-540-608

YOUR CONNECTION TO QUALITY & SERVICE

**EDAC INC** TORONTO, ONTARIO CANADA

THESE DRAWINGS AND SPECIFICATIONS ARE THE PROPERTY OF EDAC INC.,AND SHALL NOT BE REPRODUCED, OR COPIED OR USED AS THE BASIS FOR THE MANUFACTURE OR SALE OF APPARATUS WITHOUT WRITTEN PERMISSION.