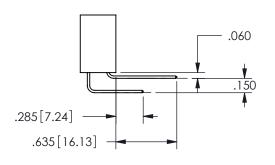

ISSUE NUMBER ORIGINAL

1

**Contact Code 558** 

Contact Code 559

**Contact Code 560** 

INSULATOR MATERIAL: THERMOPLASTIC POLYESTER, UL 94V-0 DAP MATERIAL AVAILABLE UPON REQUEST

CONTACT MATERIAL; COPPER ALLOY CONTACT PLATING: GOLD ON THE MATING AREA, TIN PLATING ON THE CONTACT TAILS, NICKEL UNDERPLATE

## 345/395 SERIES CARD EDGE CONNECTOR CONTACT CODE 555,556,558,559,560 DIMENSIONS

YOUR CONNECTION TO QUALITY & SERVICE

**EDAC INC** TORONTO, ONTARIO CANADA

THESE DRAWINGS AND SPECIFICATIONS ARE THE PROPERTY OF EDAC INC.,AND SHALL NOT BE REPRODUCED, OR COPIED OR USED AS THE BASIS FOR THE MANUFACTURE OR SALE OF APPARATUS WITHOUT WRITTEN PERMISSION.