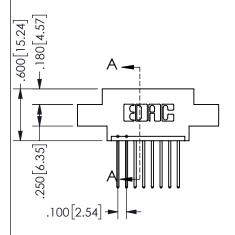

.330[8.38] POINT OF CARD SLOT CONTACT .370 9.4

.160 4.06

SECTION A\_A

## 345/395 SERIES CARD EDGE CONNECTOR PART NUMBER: 345-008-540-608

YOUR CONNECTION TO QUALITY & SERVICE

**EDAC INC** TORONTO, ONTARIO CANADA

THESE DRAWINGS AND SPECIFICATIONS ARE THE PROPERTY OF EDAC INC.,AND SHALL NOT BE REPRODUCED, OR COPIED OR USED AS THE BASIS FOR THE MANUFACTURE OR SALE OF APPARATUS WITHOUT WRITTEN PERMISSION.