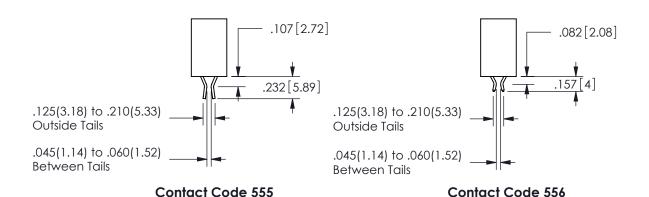

ISSUE NUMBER ORIGINAL

1

**Contact Code 558** 

Contact Code 559

**Contact Code 560** 

INSULATOR MATERIAL: THERMOPLASTIC POLYESTER, UL 94V-0 DAP MATERIAL AVAILABLE UPON REQUEST

CONTACT MATERIAL; COPPER ALLOY CONTACT PLATING: GOLD ON THE MATING AREA, TIN PLATING ON THE CONTACT TAILS, NICKEL UNDERPLATE

## 345/395 SERIES CARD EDGE CONNECTOR CONTACT CODE 555,556,558,559,560 DIMENSIONS

YOUR CONNECTION TO QUALITY & SERVICE

**EDAC INC** TORONTO, ONTARIO CANADA

THESE DRAWINGS AND SPECIFICATIONS ARE THE PROPERTY OF EDAC INC.,AND SHALL NOT BE REPRODUCED, OR COPIED OR USED AS THE BASIS FOR THE MANUFACTURE OR SALE OF APPARATUS WITHOUT WRITTEN PERMISSION.