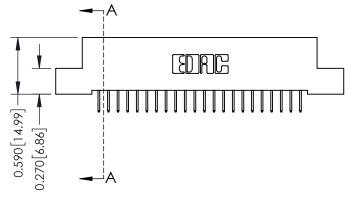

## **Mounting Option**

08-#4-40 Unified Threaded Inserts

## **Contact Detail**

524-P.C. Tail .018 Sq.(0.46 Sq.) - Tail LG=.185(4.70) .100 [2.54] Contact Spacing x .200 [5.08] Row Spacing





## 0.240 [6.10] Point of Contact 0.410[10.41] SECTION A-A

## **See Accompanying Pages for:**

- **Contact Bend Details**
- **Mounting Options**

| 342 / 392 Card Edge Connector |
|-------------------------------|
| Part Number: 342-044-524-208  |

YOUR CONNECTION TO QUALITY & SERVICE

342 ENG MASTER DATE: OCT. 06/09 J.LEE NTS SHEET 1 OF 3

342 Assembly

THIS IS A C.A.D. GENERATED DRAWING DO NOT MAKE MANUAL REVISIONS TO MASTER. ISSUE NUMBER

ORIGINAL

1



| 342 / 392 Series Card Edge Connector<br>Contact Bend Detail |                                                                                                                                     | ACAD REFERENCE NO. 342 ENG MASTER |             |          |          |
|-------------------------------------------------------------|----