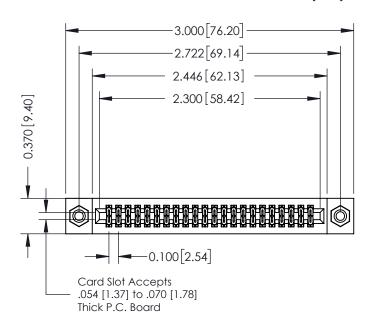

## **See Accompanying Pages for:**

- **Contact Bend Details**
- **Mounting Options**

| 342 / 392 Card Edge Connector |
|-------------------------------|
| Part Number: 342-044-524-208  |

YOUR CONNECTION TO QUALITY & SERVICE