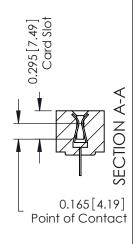

ISSUE NUMBER

ORIGINAL

**See Accompanying Pages for: Mounting Options** 

306 / 316 / 356 Card Edge Connector Part Number: 316-042-420-101

YOUR CONNECTION TO QUALITY & SERVICE

**EDAC INC** TORONTO, ONTARIO CANADA