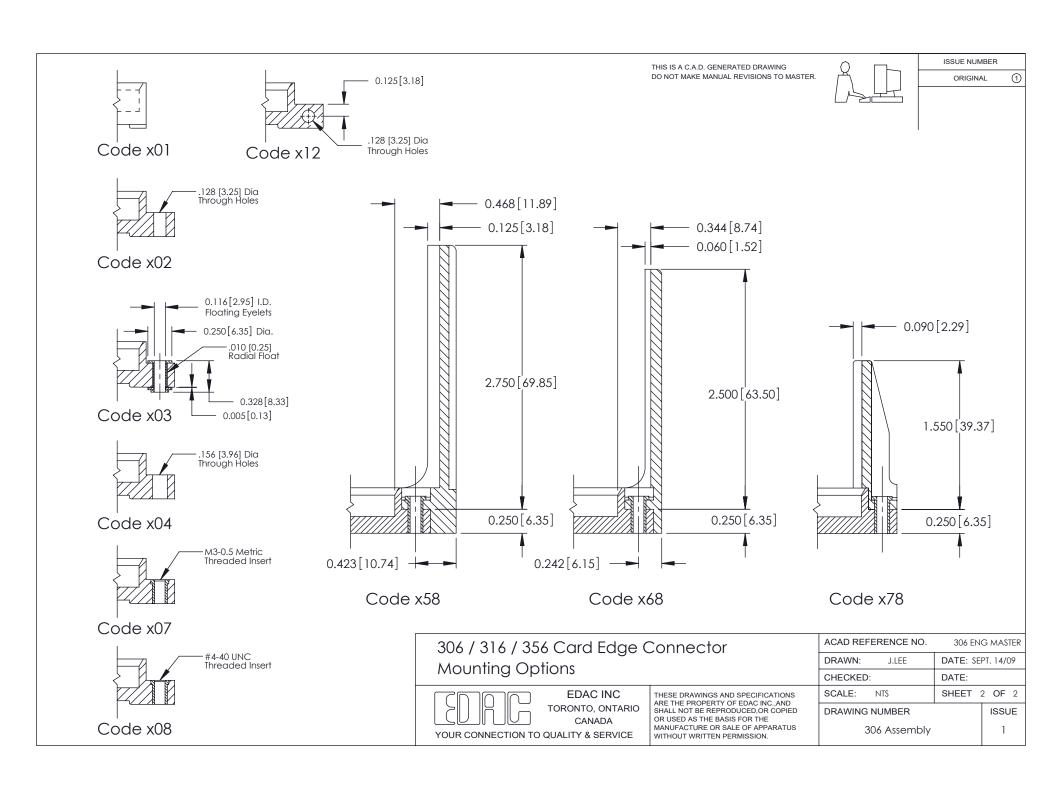

ISSUE NUMBER

ORIGINAL

**See Accompanying Pages for: Mounting Options** 

306 / 316 / 356 Card Edge Connector Part Number: 316-042-420-101

YOUR CONNECTION TO QUALITY & SERVICE

**EDAC INC** TORONTO, ONTARIO CANADA

THESE DRAWINGS AND SPECIFICATIONS ARE THE PROPERTY OF EDAC INC.,AND SHALL NOT BE REPRODUCED, OR COPIED OR USED AS THE BASIS FOR THE MANUFACTURE OR SALE OF APPARATUS WITHOUT WRITTEN PERMISSION.

| ACAD REFERENCE NO. | 306 ENG MASTER    |
|--------------------|-------------------|
| DRAWN: J.LEE       | DATE: SEPT. 14/09 |
| CHECKED:           | DATE:             |
| SCALE: NTS         | SHEET 1 OF 2      |
| DRAWING NUMBER     | ISSUE             |
| 306 Assembly       | 1                 |