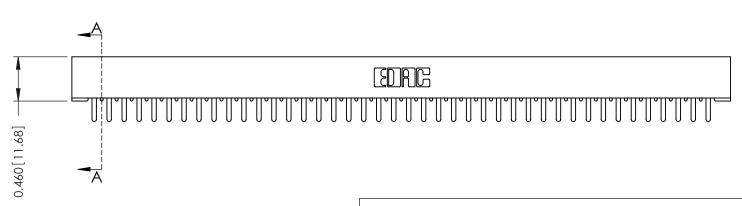

ISSUE NUMBER

ORIGINAL

**See Accompanying Pages for: Mounting Options** 

306 / 316 / 356 Card Edge Connector Part Number: 316-042-420-101

YOUR CONNECTION TO QUALITY & SERVICE

**EDAC INC** TORONTO, ONTARIO CANADA