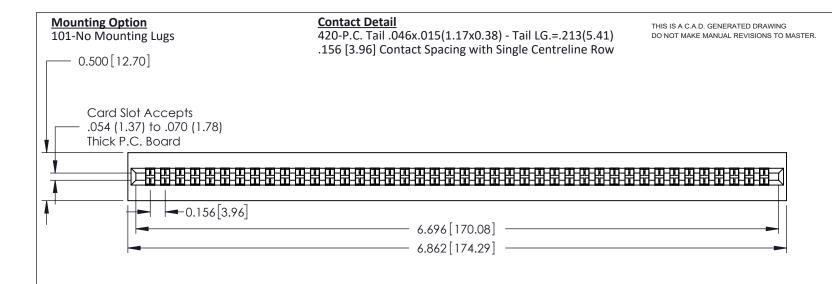

ISSUE NUMBER

ORIGINAL

**See Accompanying Pages for: Mounting Options** 

306 / 316 / 356 Card Edge Connector Part Number: 316-042-420-101

YOUR CONNECTION TO QUALITY & SERVICE

**EDAC INC** TORONTO, ONTARIO CANADA