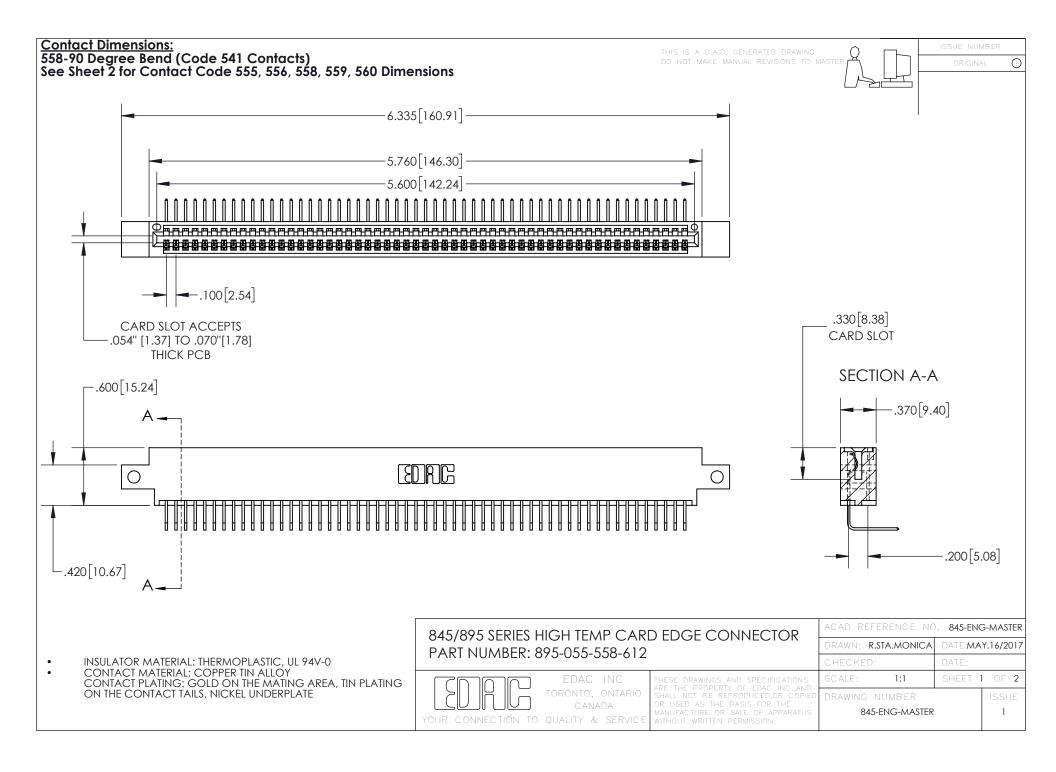

INSULATOR MATERIAL: THERMOPLASTIC POLYESTER, UL 94V-0 DAP MATERIAL AVAILABLE UPON REQUEST

**Contact Code 558** 

CONTACT MATERIAL; COPPER ALLOY CONTACT PLATING: GOLD ON THE MATING AREA, TIN PLATING ON THE CONTACT TAILS, NICKEL UNDERPLATE

## 845/895 SERIES HIGH TEMP CARD EDGE CONNECTOR CONTACT CODE 555,556,558,559,560 DIMENSIONS

YOUR CONNECTION TO QUALITY & SERVICE

Contact Code 559

|   | ACAD REFERENCE NO. 845-ENG-MASTER |                  |  |
|---|-----------------------------------|------------------|--|
|   | DRAWN: R.STA.MONICA               | DATE:MAY.16/2017 |  |
|   | CHECKED:                          | DATE:            |  |
|   | SCALE: 1:1                        | SHEET 2 OF 2     |  |
| D | DRAWING NUMBER                    | ISSUE            |  |

Contact Code 560