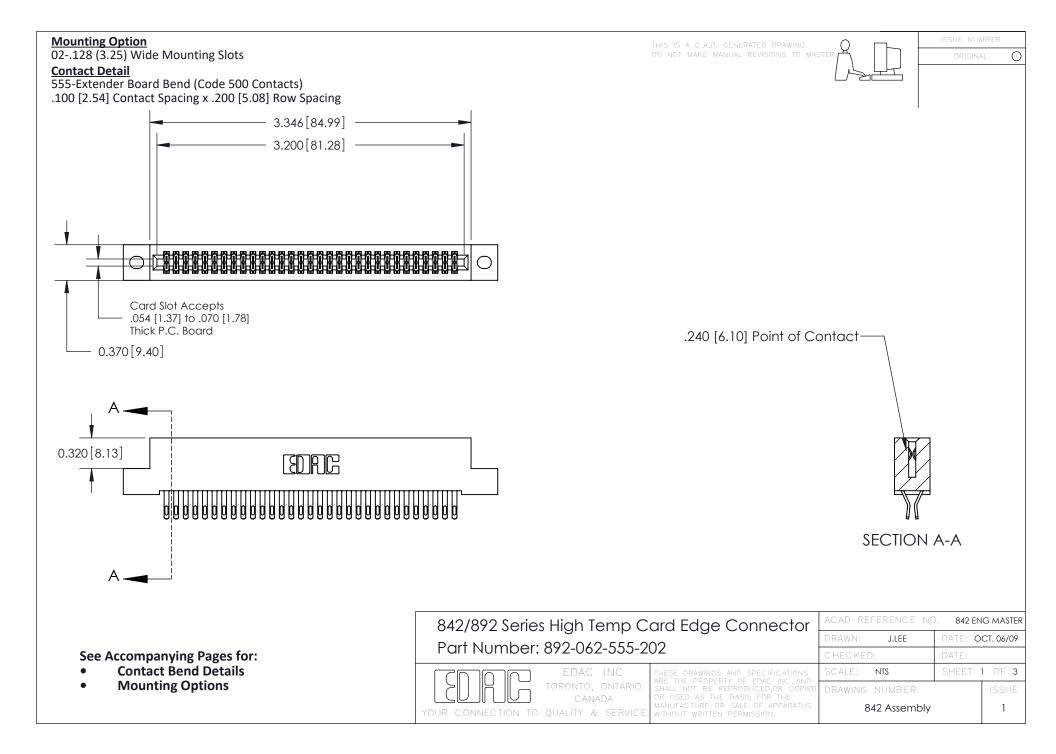

THIS IS A C.A.D. GENERATED DRAWING DO NOT MAKE MANUAL REVISIONS TO MASTER

ORIGINAL (1)



| 842/892 Series High Temp Card Edge Connector<br>Contact Bend Detail |                                                                                                 | ACAD REFERENCE NO. 842 ENG MASTER |             |                  |        |
|---------------------------------------------------------------------|-------------------------------------------------------------------------------------------------|-----------------------------------|-------------|------------------|--------|
|                                                                     |                                                                                                 | DRAWN:                            | J.LEE