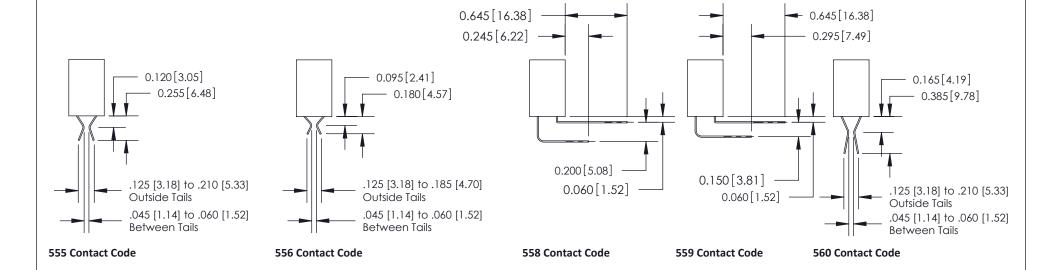

THIS IS A C.A.D. GENERATED DRAWING DO NOT MAKE MANUAL REVISIONS TO MASTER

ORIGINAL (1)

| 842/892 Series High Temp Card Edge Connector<br>Contact Bend Detail |                                                                                                                                                                                                | ACAD REFERENCE NO. 842 ENG MASTER |              |                  |        |  |
|---------------------------------------------------------------------|------------------------------------------------------------------------------------------------------------------------------------------------------------------------------------------------|-----------------------------------|--------------|------------------|--------|--|
|                                                                     |                                                                                                                                                                                                | DRAWN:                            | J.LEE        | DATE: OCT. 06/09 |        |  |
|                                                                     |                                                                                                                                                                                                | CHECKED:                          |              | DATE:            |        |  |
| TORONTO, ONTARIO                                                    | THESE DRAWINGS AND SPECIFICATIONS ARE THE PROPERTY OF EDAC INCAND SHALL NOT BE REPRODUCED, OR COPIED OR USED AS THE BASIS FOR THE MANUFACTURE OR SALE OF APPARATUS WITHOUT WRITTEN PERMISSION. | SCALE:                            | NTS          | SHEET :          | 2 OF 3 |  |
|                                                                     |                                                                                                                                                                                                | DRAWING                           | NUMBER       |                  | ISSUE  |  |
| YOUR CONNECTION TO QUALITY & SERVICE                                |                                                                                                                                                                                                | 8                                 | 342 Assembly |                  | 1      |  |