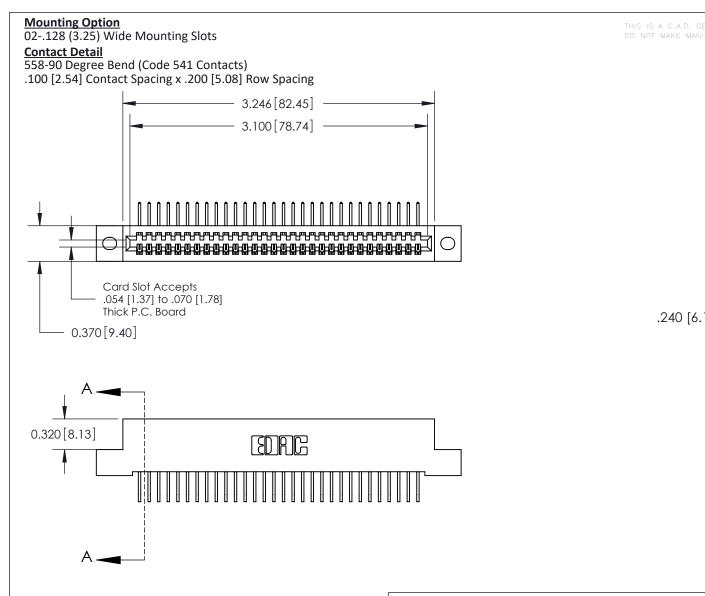

.240 [6.10] Point of Contact-

**See Accompanying Pages for:** 

- **Contact Bend Details**
- **Mounting Options**

842/892 Series High Temp Card Edge Connector Part Number: 892-030-558-102

| ACAD REFERENCE NO. 842 ENG MASTER |                  |  |  |
|-----------------------------------|------------------|--|--|
| DRAWN: J.LEE                      | DATE: OCT. 06/09 |  |  |
| CHECKED:                          | DATE:            |  |  |
| SCALE: NTS                        | SHEET 1 OF 3     |  |  |
| DRAWING NUMBER                    | ISSUE            |  |  |