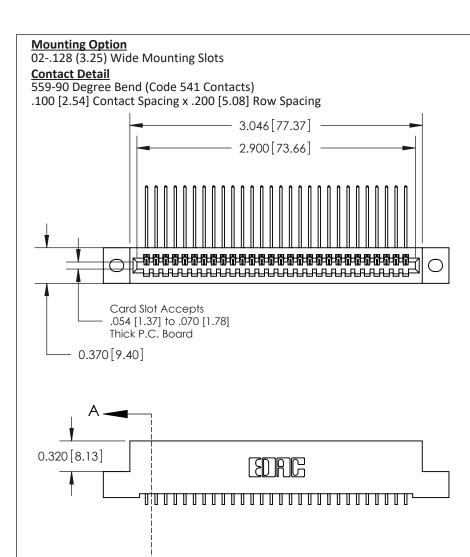

## **See Accompanying Pages for:**

- **Contact Bend Details**
- **Mounting Options**

842/892 Series High Temp Card Edge Connector Part Number: 892-028-559-102

CANADA

| ACAD REFERENCE NO | 842 ENG MASTER   |
|-------------------|------------------|
| DRAWN: J.LEE      | DATE: OCT. 06/09 |
| CHECKED:          | DATE:            |
| SCALE: NTS        | SHEET 1 OF 3     |
| DRAWING NUMBER    | ISSUE            |