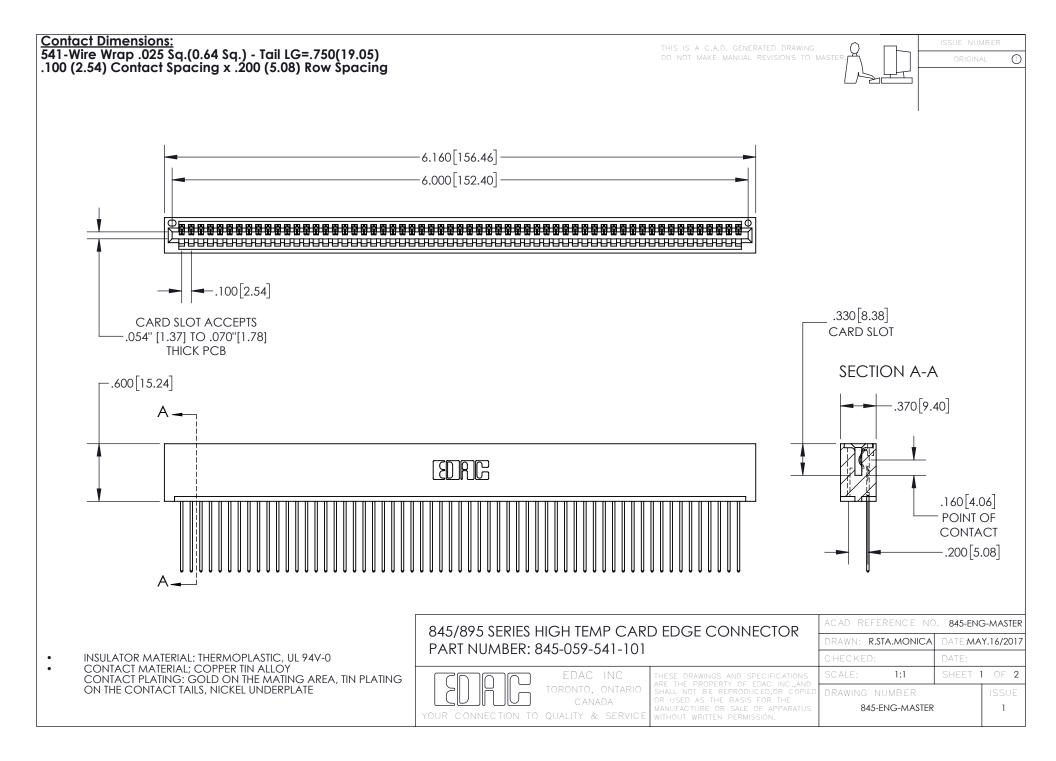

INSULATOR MATERIAL: THERMOPLASTIC POLYESTER, UL 94V-0 DAP MATERIAL AVAILABLE UPON REQUEST

**Contact Code 558** 

CONTACT MATERIAL; COPPER ALLOY CONTACT PLATING: GOLD ON THE MATING AREA, TIN PLATING ON THE CONTACT TAILS, NICKEL UNDERPLATE

## 845/895 SERIES HIGH TEMP CARD EDGE CONNECTOR CONTACT CODE 555,556,558,559,560 DIMENSIONS

YOUR CONNECTION TO QUALITY & SERVICE

Contact Code 559

|   | ACAD REFERENCE NO. 845-ENG-MASTER |                  |  |
|---|-----------------------------------|------------------|--|
|   | DRAWN: R.STA.MONICA               | DATE:MAY.16/2017 |  |
|   | CHECKED:                          | DATE:            |  |
|   | SCALE: 1:1                        | SHEET 2 OF 2     |  |
| D | DRAWING NUMBER                    | ISSUE            |  |

Contact Code 560

845-ENG-MASTER