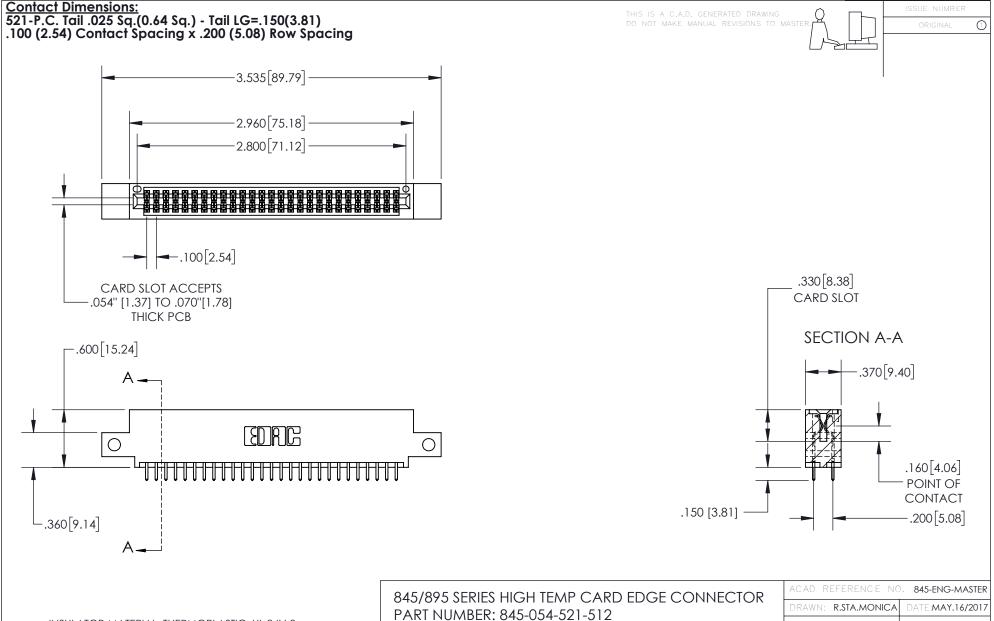

INSULATOR MATERIAL: THERMOPLASTIC, UL 94V-0

CONTACT MATERIAL; COPPER TIN ALLOY
CONTACT PLATING: GOLD ON THE MATING AREA, TIN PLATING
ON THE CONTACT TAILS, NICKEL UNDERPLATE

YOUR CONNECTION TO QUALITY & SERVICE

|   | ACAD REFERENCE NO. 845-ENG-MASTER |                  |  |
|---|-----------------------------------|------------------|--|
|   | DRAWN: R.STA.MONICA               | DATE:MAY.16/2017 |  |
|   | CHECKED:                          | DATE:            |  |
|   | SCALE: 1:1                        | SHEET 1 OF 2     |  |
| D | DRAWING NUMBER                    | ISSUE            |  |
|   | 845-ENG-MASTER                    | 1                |  |