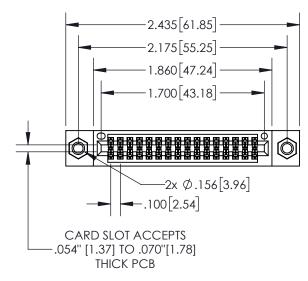

## **Contact Dimensions:**

555-Extender Board Bend (Code 500 Contacts)
See Sheet 2 for Contact Code 555, 556, 558, 559, 560 Dimensions

- 845/895 SERIES HIGH TEMP CARD EDGE CONNECTOR PART NUMBER: 845-032-555-807
- YOUR CONNECTION TO QUALITY & SERVICE

CANADA

|   | ACAD REFERENCE NO. 845-ENG-MASTER |                 |           |  |
|---|-----------------------------------|-----------------|-----------|--|
|   | DRAWN: R.STA.MONICA               | DATE: <b>MA</b> | Y.16/2017 |  |
|   | CHECKED:                          | DATE:           |           |  |
|   | SCALE: 1:1                        | SHEET '         | OF 2      |  |
| ) | DRAWING NUMBER                    |                 | ISSUE     |  |
|   | 845-ENG-MASTER                    |                 | 1         |  |