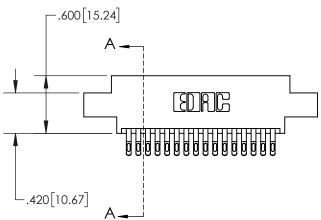

| () [- | L |
|-------|---|
| STER. |   |
|       | - |
|       |   |
|       |   |
|       |   |

| .330[8.38]<br>CARD SLOT                           |  |  |  |
|---------------------------------------------------|--|--|--|
| SECTION A-A                                       |  |  |  |
| .370[9.40] .160[4.06] POINT OF CONTACT .200[5.08] |  |  |  |