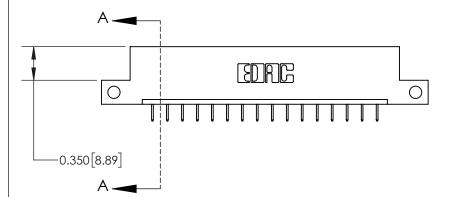

ISSUE NUMBER ORIGINAL

0.600 [15.24] 0.330[8.38] Card Slot .160 [4.06] Point of Contact **SECTION A-A** 

837/887 Series High Temp Card Edge Connector Part Number: 837-016-524-112

**EDAC INC** TORONTO, ONTARIO