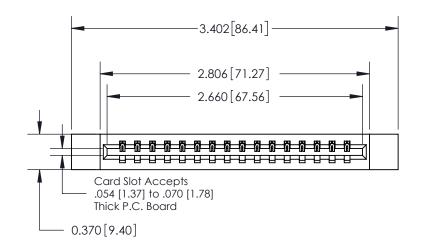

**Mounting Option** 

12-.128 (3.25) Dia. Side Mounting Holes

## **Contact Detail**

524-P.C. Tail .018 Sq.(0.46 Sq.) - Tail LG=.175(4.45)

.156 [3.96] Contact Spacing x .200 [5.08] Row Spacing

THIS IS A C.A.D. GENERATED DRAWING DO NOT MAKE MANUAL REVISIONS TO MASTER.

ISSUE NUMBER ORIGINAL

0.600 [15.24] 0.330[8.38] Card Slot .160 [4.06] Point of Contact **SECTION A-A** 

837/887 Series High Temp Card Edge Connector Part Number: 837-016-524-112

**EDAC INC** TORONTO, ONTARIO