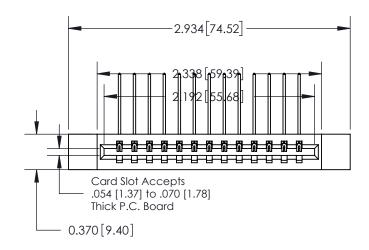

837/887 Series High Temp Card Edge Connector Part Number: 837-013-559-612

YOUR CONNECTION TO QUALITY & SERVICE

**EDAC INC** TORONTO, ONTARIO CANADA

THESE DRAWINGS AND SPECIFICATIONS ARE THE PROPERTY OF EDAC INC.,AND SHALL NOT BE REPRODUCED, OR COPIED OR USED AS THE BASIS FOR THE MANUFACTURE OR SALE OF APPARATUS WITHOUT WRITTEN PERMISSION.