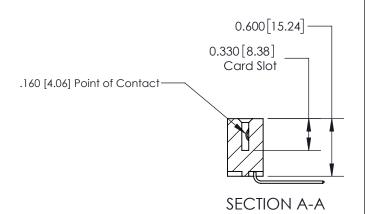

## **Contact Detail**

559-90 Degree Bend (Code 541 Contacts)

.156 [3.96] Contact Spacing x .200 [5.08] Row Spacing

THIS IS A C.A.D. GENERATED DRAWING DO NOT MAKE MANUAL REVISIONS TO MASTER.

ISSUE NUMBER ORIGINAL

837/887 Series High Temp Card Edge Connector Part Number: 837-013-559-612

YOUR CONNECTION TO QUALITY & SERVICE

**EDAC INC** TORONTO, ONTARIO CANADA

THESE DRAWINGS AND SPECIFICATIONS ARE THE PROPERTY OF EDAC INC.,AND SHALL NOT BE REPRODUCED, OR COPIED OR USED AS THE BASIS FOR THE MANUFACTURE OR SALE OF APPARATUS WITHOUT WRITTEN PERMISSION.