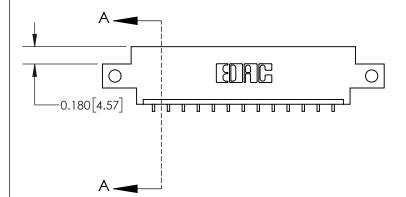

**Mounting Option** 

12-.128 (3.25) Dia. Side Mounting Holes

837/887 Series High Temp Card Edge Connector Part Number: 837-013-559-612

YOUR CONNECTION TO QUALITY & SERVICE

**EDAC INC** TORONTO, ONTARIO CANADA

THESE DRAWINGS AND SPECIFICATIONS ARE THE PROPERTY OF EDAC INC.,AND SHALL NOT BE REPRODUCED, OR COPIED OR USED AS THE BASIS FOR THE MANUFACTURE OR SALE OF APPARATUS WITHOUT WRITTEN PERMISSION.