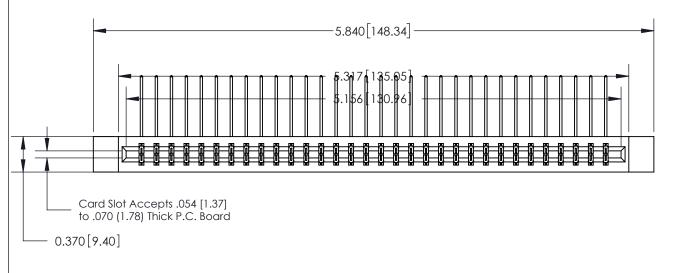

## **See Accompanying Page for:**

- **Bend Detail**
- **Mounting Options**

833 Series High Temp Card Edge Connector Part Number: 833-064-559-812

**EDAC INC** TORONTO, ONTARIO CANADA

THESE DRAWINGS AND SPECIFICATIONS ARE THE PROPERTY OF EDAC INC.,AND SHALL NOT BE REPRODUCED, OR COPIED OR USED AS THE BASIS FOR THE MANUFACTURE OR SALE OF APPARATUS WITHOUT WRITTEN PERMISSION.

| ACAD REFERENCE NO. | 833 ENG MASTER   |       |  |
|--------------------|------------------|-------|--|
| DRAWN: J.LEE       | DATE: OCT. 14/09 |       |  |
| CHECKED:           | DATE:            |       |  |
| SCALE: NTS         | SHEET            | OF 3  |  |
| DRAWING NUMBER     |                  | ISSUE |  |
| 833 Assembly       |                  | 1     |  |