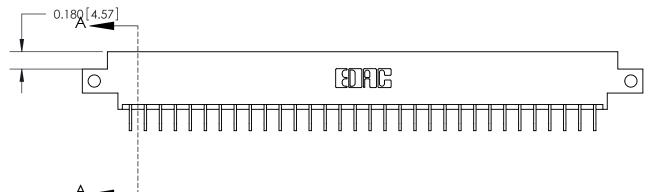

**Mounting Option** 

12-.128 (3.25) Dia. Side Mounting Holes

## **See Accompanying Page for:**

- **Bend Detail**
- **Mounting Options**

833 Series High Temp Card Edge Connector Part Number: 833-064-559-812

**EDAC INC** TORONTO, ONTARIO CANADA

THESE DRAWINGS AND SPECIFICATIONS ARE THE PROPERTY OF EDAC INC.,AND SHALL NOT BE REPRODUCED, OR COPIED OR USED AS THE BASIS FOR THE MANUFACTURE OR SALE OF APPARATUS WITHOUT WRITTEN PERMISSION.

| ACAD REFERENCE NO. | 833 ENG MASTER   |       |  |
|--------------------|------------------|-------|--|
| DRAWN: J.LEE       | DATE: OCT. 14/09 |       |  |
| CHECKED:           | DATE:            |       |  |
| SCALE: NTS         | SHEET            | OF 3  |  |
| DRAWING NUMBER     |                  | ISSUE |  |
| 833 Assembly       |                  | 1     |  |