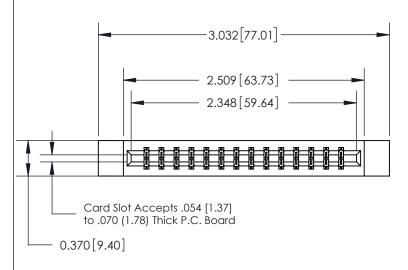

## **See Accompanying Page for:**

- **Bend Detail**
- **Mounting Options**

THIS IS A C.A.D. GENERATED DRAWING DO NOT MAKE MANUAL REVISIONS TO MASTER.

ORIGINAL

|                               | SECTION A-A<br>0.388 [9.86]<br>Card Slot |
|-------------------------------|------------------------------------------|
| .160 [4.06] Point of Contact— |                                          |
|                               |                                          |

833 Series High Temp Card Edge Connector Part Number: 833-028-555-812

**EDAC INC** TORONTO, ONTARIO CANADA

THESE DRAWINGS AND SPECIFICATIONS ARE THE PROPERTY OF EDAC INC.,AND SHALL NOT BE REPRODUCED, OR COPIED OR USED AS THE BASIS FOR THE MANUFACTURE OR SALE OF APPARATUS WITHOUT WRITTEN PERMISSION.