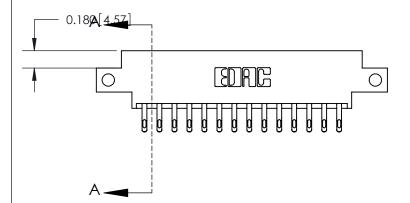

## **Contact Detail**

555-Extender Board Bend (Code 500 Contacts)

.156 [3.96] Contact Spacing x .200 [5.08] Row Spacing

833 Assembly

ORIGINAL (1)

ORIGINAL

| 833 Series High Temp Card Edge Connector<br>Contact Bend Detail                                                                                                                                                                                                          |                                                                                                 | ACAD REFERENCE NO. | 833 ENC          | MASTER |
|--------------------------------------------------------------------------------------------------------------------------------------------------------------------------------------------------------------------------------------------------------------------------|-------------------------------------------------------------------------------------------------|--------------------|------------------|--------|
|                                                                                                                                                                                                                                                                          |                                                                                                 | DRAWN: J.LEE       | DATE: OCT. 14/09 |        |
|                                                                                                                                                                                                                                                                          |                                                                                                 | CHECKED: DATE:     |                  |        |
| EDAC INC TORONTO, ONTARIO CANADA YOUR CONNECTION TO QUALITY & SERVICE  THESE DRAWINGS AND SPECIFICATIONS ARE THE PROPERTY OF EDAC INC., AND SHALL NOT BE REPRODUCED, OR COPIED OR USED AS THE BASIS FOR THE MANUFACTURE OR SALE OF APPARATUS WITHOUT WRITTEN PERMISSION. | SCALE: NTS                                                                                      | SHEET 2            | 2 <b>OF</b> 3    |        |
|                                                                                                                                                                                                                                                                          | SHALL NOT BE REPRODUCED,OR COPIED OR USED AS THE BASIS FOR THE MANUFACTURE OR SALE OF APPARATUS | DRAWING NUMBER     |                  | ISSUE  |
|                                                                                                                                                                                                                                                                          |                                                                                                 | 833 Assembly       |                  | 1      |