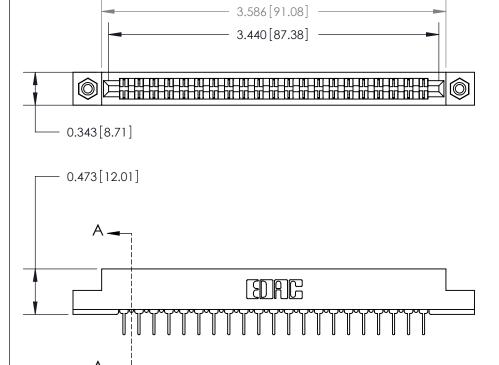

**Mounting Option** 

#4-40 Unified Threaded Inserts

## **Contact Detail**

PC Tail .023x.013(0.58x0.33) - Tail LG=.213(5.41)

.156 [3.96] Contact Spacing x .200 [5.08] Row Spacing

**SECTION A-A** 

.095 [2.41] Point of Contact (Measured from bottom of Card Slot)

Card Slot Accepts .054 [1.37] to .070 [1.78] Thick P.C. Board

**See Accompanying Page for:** 

**Contact Bend Details** 

807/857 Series High Temp Card Edge Connector Part Number: 807-042-424-208

YOUR CONNECTION TO QUALITY & SERVICE

| ACAD REFERENCE N | 0. 807 ENG MASTER |
|------------------|-------------------|
| DRAWN: J.LEE     | DATE: AUG. 11/09  |
| CHECKED:         | DATE:             |
| SCALE: NTS       | SHEET 1 OF 2      |
| DRAWING NUMBER   | ISSUE             |