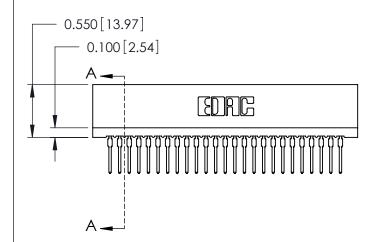

THIS IS A C.A.D. GENERATED DRAWING DO NOT MAKE MANUAL REVISIONS TO MASTER.

ISSUE NUMBER

ORIGINAL

Contact Information
522-P.C. Tail, Regular Point - Tail LG.=.375(9.53)
.100" (2.54mm) Contact Spacing x .200" (5.08mm) Row Spacing