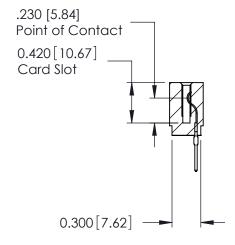

THIS IS A C.A.D. GENERATED DRAWING DO NOT MAKE MANUAL REVISIONS TO MASTER.

ISSUE NUMBER

ORIGINAL

Contact Information
522-P.C. Tail, Regular Point - Tail LG.=.375(9.53)
.100" (2.54mm) Contact Spacing x .200" (5.08mm) Row Spacing