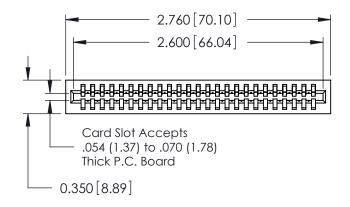

THIS IS A C.A.D. GENERATED DRAWING DO NOT MAKE MANUAL REVISIONS TO MASTER.

ISSUE NUMBER

ORIGINAL

Contact Information
522-P.C. Tail, Regular Point - Tail LG.=.375(9.53)
.100" (2.54mm) Contact Spacing x .200" (5.08mm) Row Spacing