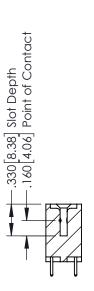

346-ENG-MASTER

SECTION A-A

ISSUE NUMBER ORIGINAL 1

## **Contact Code 555**

## **Contact Code 556**

INSULATOR MATERIAL: THERMOPLASTIC POLYESTER, UL 94V-0 CONTACT MATERIAL; COPPER, NICKEL, TIN ALLOY CA-725 CONTACT PLATING: GOLD ON THE MATING AREA, TIN-LEAD

ON THE CONTACT TAILS, NICKEL UNDERPLATE