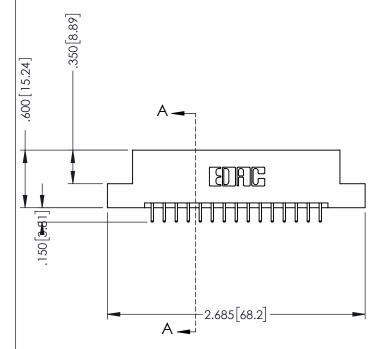

## 346/396 SERIES CARD EDGE CONNECTOR CONTACT CODE 555,556,558,559,560 DIMENSIONS

YOUR CONNECTION TO QUALITY & SERVICE

**EDAC INC** TORONTO, ONTARIO CANADA

THESE DRAWINGS AND SPECIFICATIONS ARE THE PROPERTY OF EDAC INC.,AND SHALL NOT BE REPRODUCED, OR COPIED OR USED AS THE BASIS FOR THE MANUFACTURE OR SALE OF APPARATUS WITHOUT WRITTEN PERMISSION.

|  | ACAD REFERENCE NO. | 346-ENG-MASTER   |  |
|--|--------------------|------------------|--|
|  | DRAWN: J.LEE       | DATE: APR. 22/09 |  |
|  | CHECKED:           | DATE:            |  |
|  | SCALE: 1:1         | SHEET 2 OF 2     |  |
|  | DRAWING NUMBER     | ISSUE            |  |
|  | 346-ENG-MASTER     | 1                |  |