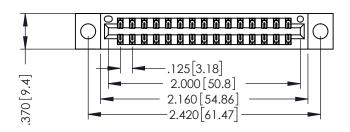

THIS IS A C.A.D. GENERATED DRAWING DO NOT MAKE MANUAL REVISIONS TO MASTER.

ISSUE NUMBER

ORIGINAL

1

INSULATOR MATERIAL: THERMOPLASTIC POLYESTER, UL 94V-0 CONTACT MATERIAL; COPPER, NICKEL, TIN ALLOY CA-725 CONTACT PLATING: GOLD ON THE MATING AREA, TIN-LEAD

ON THE CONTACT TAILS, NICKEL UNDERPLATE

346/396 SERIES CARD EDGE CONNECTOR PART NUMBER: 396-030-521-204

YOUR CONNECTION TO QUALITY & SERVICE

**EDAC INC** TORONTO, ONTARIO CANADA

THESE DRAWINGS AND SPECIFICATIONS ARE THE PROPERTY OF EDAC INC.,AND SHALL NOT BE REPRODUCED, OR COPIED OR USED AS THE BASIS FOR THE MANUFACTURE OR SALE OF APPARATUS WITHOUT WRITTEN PERMISSION.

| ACAD REFERENCE NO. |       | 346-ENG-MASTER |           |
|--------------------|-------|----------------|-----------|
| DRAWN:             | J.LEE | DATE: AF       | PR. 22/09 |
| CHECKED:           |       | DATE:          |           |
| SCALE:             | 1:1   | SHEET 1        | OF 2      |
| DRAWING N          | UMBER |                | ISSUE     |
| 0.44.5110.111.0755 |       |                |           |